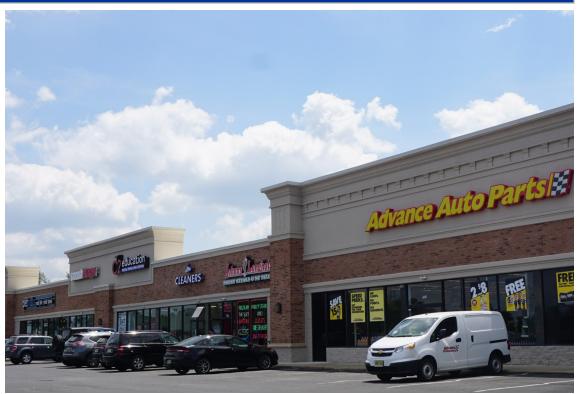

## 740 W. ROUTE 70, MARLTON, NEW JERSEY

EVESHAM PLAZA IS LOCATED AT THE BUSY INTERSECTION OF ROUTE 70 WEST AND CROPWELL ROAD IN MARLTON, NJ

28,848 TOTAL SQ. FT.

RECENTLY REMODELED

OTHER TENANTS INCLUDE:

- ADVANCE AUTO PARTS
- SMASHBURGER
- DUTCH CLEANERS
- C2 Learning Center
- PET VALU
- MUSIC & ARTS CENTER
- SHERWIN WILLIAMS
- JOHNNY LONGHOTS