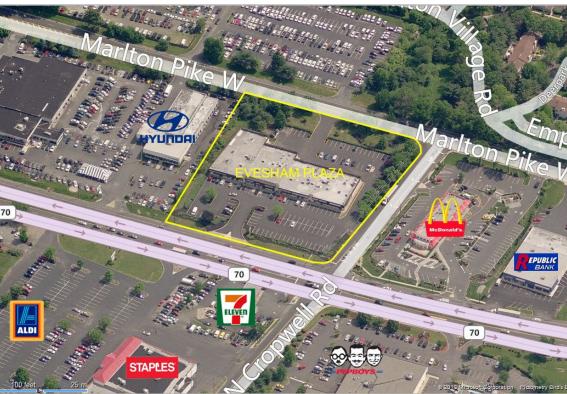

## 740 W. ROUTE 70, MARLTON, NEW JERSEY

EVESHAM PLAZA IS LOCATED AT THE BUSY INTERSECTION OF ROUTE 70 WEST AND CROPWELL ROAD IN MARLTON, NJ

28,848 TOTAL SQ. FT.

RECENTLY REMODELED

OTHER TENANTS INCLUDE:

- ADVANCE AUTO PARTS
- SMASHBURGER
- DUTCH CLEANERS
- C2 Learning Center
- PET VALU
- MUSIC & ARTS CENTER
- SHERWIN WILLIAMS
- JOHNNY LONGHOTS

EXCELLENT PARKING, VISIBILITY, ACCESS & HIGH DAILY TRAFFIC COUNTS

PYLON SIGNAGE

OTHER AREA RETAILERS INCLUDE: MCDONALD'S, 7-ELEVEN, PEP BOYS, STAPLES, ALDI & MORE

**CONTACT INFORMATION:** 

RYAN W. TURNER

856-439-9200 (OFFICE)