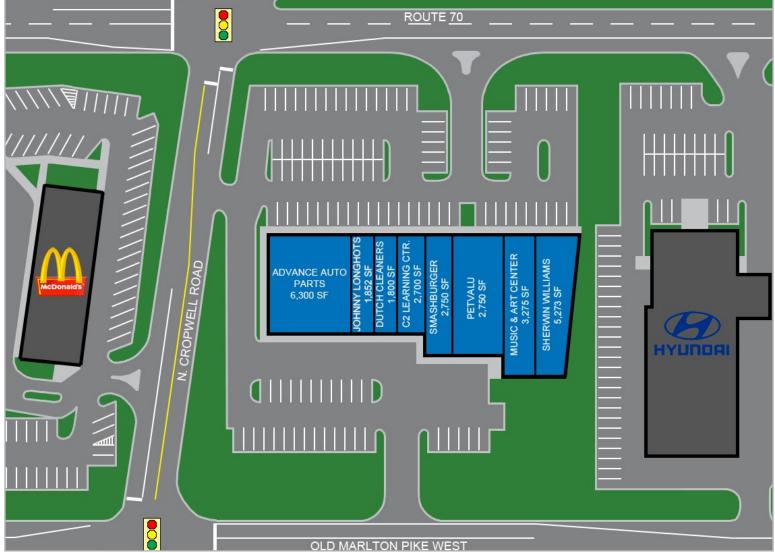

## 740 W. ROUTE 70, MARLTON, NEW JERSEY

EVESHAM PLAZA IS LOCATED AT THE BUSY INTERSECTION OF ROUTE 70 WEST AND CROPWELL ROAD IN MARLTON, NJ

28,848 TOTAL SQ. FT.

RECENTLY REMODELED

OTHER TENANTS INCLUDE:

- ADVANCE AUTO PARTS
- SMASHBURGER
- DUTCH CLEANERS
- C2 Learning Center
- PET VALU
- MUSIC & ARTS CENTER
- SHERWIN WILLIAMS
- JOHNNY LONGHOTS