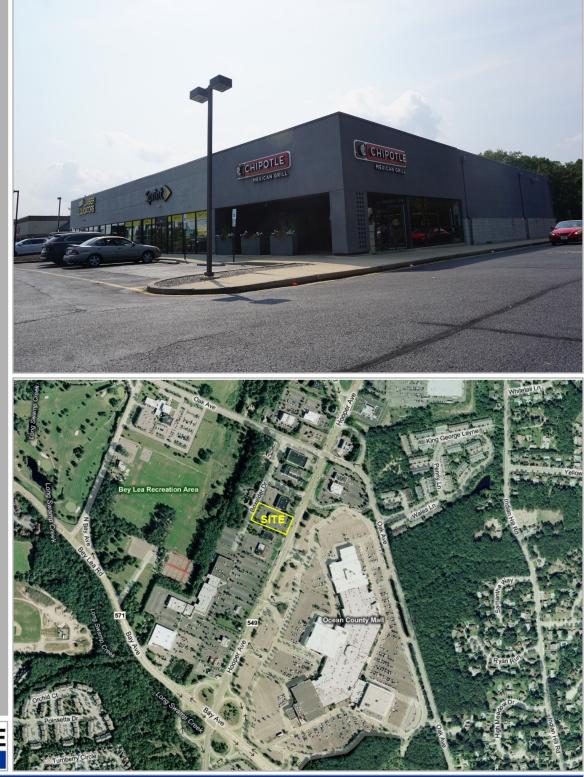

## TOMS RIVER RETAIL BUILDING

## 1258 HOOPER AVENUE, TOMS RIVER, NJ

Positioned along Hooper Avenue across from The Ocean County Mall

TENANTS INCLUDE:

- CHIPOTLE
- Sprint

- LUMBER LIQUIDATORS

+/-14,500 SQ. FT.

+/-1.7 ACRES

+/-90 Parking Stalls

EXCELLENT VISIBILITY FROM HOOPER AVENUE

EASY ACCESS FROM BOTH HOOPER AVENUE AND BOXELDER DRIVE IN THE REAR OF THE BUILDING.

HIGH DEMOGRAPHICS AND TRAFFIC COUNTS

CONTACT INFORMATION:

Ryan W. Turner 856-439 - 9200 (Office) 856 -261-6970 (Cell) Turner@ic-re.com