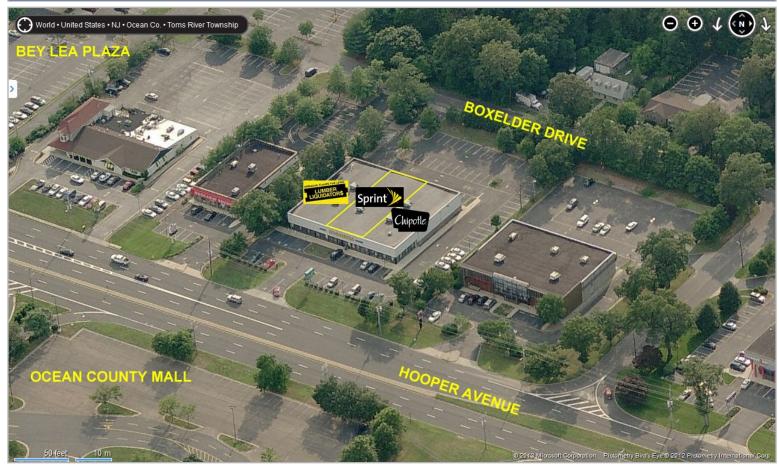

## TOMS RIVER RETAIL BUILDING

## 1258 HOOPER AVENUE, TOMS RIVER, NJ

Positioned along Hooper Avenue across from The Ocean County Mall

TENANTS INCLUDE:

- CHIPOTLE
- Sprint

- LUMBER LIQUIDATORS

+/-14,500 SQ. FT.

+/-1.7 ACRES

+/-90 Parking Stalls

EXCELLENT VISIBILITY FROM HOOPER AVENUE

EASY ACCESS FROM BOTH HOOPER AVENUE AND BOXELDER DRIVE IN THE REAR OF THE BUILDING.

HIGH DEMOGRAPHICS AND TRAFFIC COUNTS

CONTACT INFORMATION:

Ryan W. Turner 856-439 - 9200 (Office) 856 -261-6970 (Cell) Turner@ic-re.com