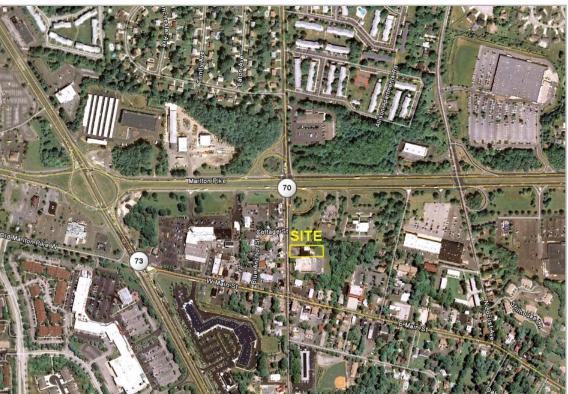

# FREESTANDING MARLTON RETAIL

## 19 N. Maple Avenue, Marlton, New Jersey

CENTRALLY LOCATED IN MARLTON, NJ ON MAPLE AVENUE IN BETWEEN ROUTE 70 AND MAIN STREET

NEAR THE ROUTE 70 & ROUTE 73 INTERCHANGE

TENANTS INCLUDE:

- COSMO PROF
- ZED'S BREWERY
- +/-6,000 SQ. FT. BUILDING
- +/-0.53 ACRES