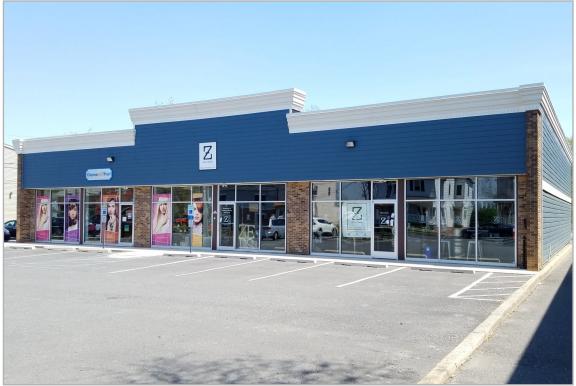

# FREESTANDING MARLTON RETAIL

## 19 N. Maple Avenue, Marlton, New Jersey

CENTRALLY LOCATED IN MARLTON, NJ ON MAPLE AVENUE IN BETWEEN ROUTE 70 AND MAIN STREET

NEAR THE ROUTE 70 & ROUTE 73 INTERCHANGE

TENANTS INCLUDE:

- COSMO PROF
- ZED'S BREWERY
- +/-6,000 SQ. FT. BUILDING
- +/-0.53 ACRES

29 PARKING SPACES WITH ADDITIONAL ROOM FOR PARKING VIA A PARKING AND CROSS ACCESS EASEMENT WITH THE ADJACENT PROPERTY

RECENT FAÇADE AND PARKING LOT RENOVATIONS NOW COMPLETE

**ZONED COMMERCIAL** 