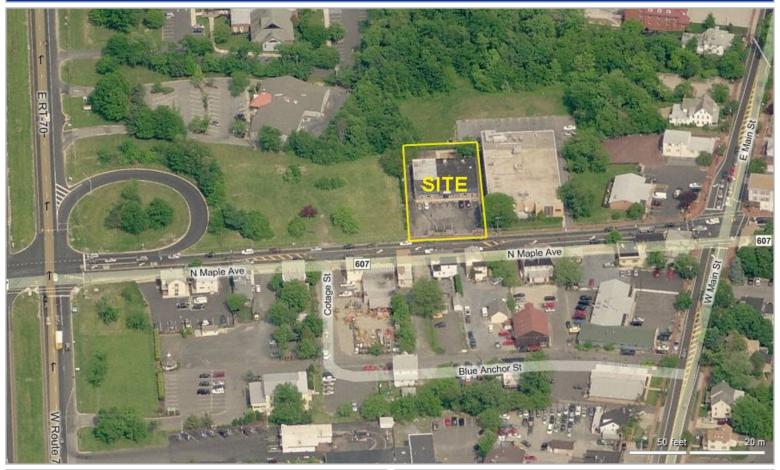

# FREESTANDING MARLTON RETAIL

## 19 N. Maple Avenue, Marlton, New Jersey

CENTRALLY LOCATED IN MARLTON, NJ ON MAPLE AVENUE IN BETWEEN ROUTE 70 AND MAIN STREET

NEAR THE ROUTE 70 & ROUTE 73 INTERCHANGE

TENANTS INCLUDE:

- COSMO PROF
- ZED'S BREWERY
- +/-6,000 SQ. FT. BUILDING
- +/-0.53 ACRES

29 PARKING SPACES WITH ADDITIONAL ROOM FOR PARKING VIA A PARKING AND CROSS ACCESS EASEMENT WITH THE ADJACENT PROPERTY

RECENT FAÇADE AND PARKING LOT RENOVATIONS NOW COMPLETE

**ZONED COMMERCIAL** 