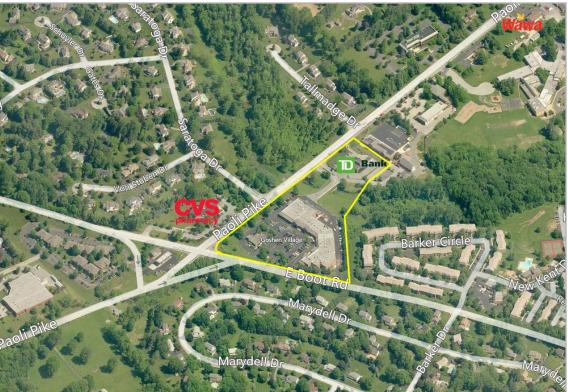

# GOSHEN VILLAGE SHOPPING CENTER

## 1510 PAOLI PIKE, WEST CHESTER, PA 19380

### **SPECIFICATIONS**:

GOSHEN VILLAGE IS A +/- 55,000 SF SHOPPING CENTER LOCATED AT THE INTERSECTION OF PAOLI PIKE & BOOT ROAD IN WEST CHESTER, PA.

LOCATED MINUTES FROM BRANDYWINE INDUSTRIAL PARK, WEST CHESTER UNIVERSITY, HERSHEY MILL ESTATES AND QVC STUDIO PARK.