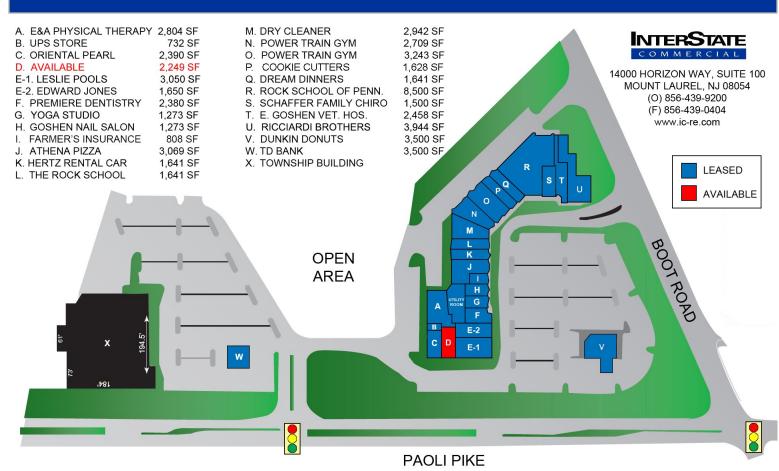

# GOSHEN VILLAGE SHOPPING CENTER

## 1510 PAOLI PIKE, WEST CHESTER, PA 19380

+/- 2,249 SQ. FT. AVAILABLE

VIBRANT TENANT MIX

EXCELLENT ACCESS, VISIBILITY, PARKING AND DEMOGRAPHICS

PYLON SIGNAGE

**ZONED COMMERCIAL** 

**AVAILABLE IMMEDIATELY** 

CALL FOR TERMS