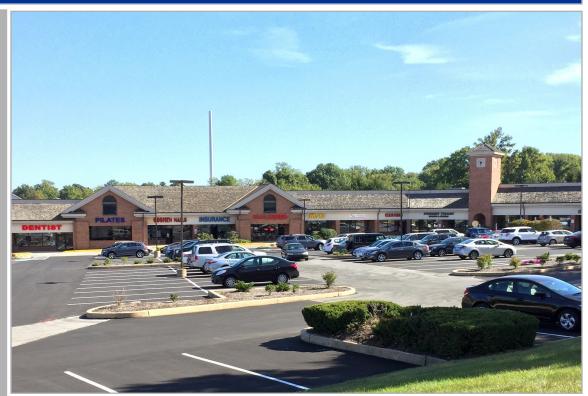

# GOSHEN VILLAGE SHOPPING CENTER

## 1510 PAOLI PIKE, WEST CHESTER, PA 19380

### **SPECIFICATIONS**:

GOSHEN VILLAGE IS A +/- 55,000 SF SHOPPING CENTER LOCATED AT THE INTERSECTION OF PAOLI PIKE & BOOT ROAD IN WEST CHESTER, PA.

LOCATED MINUTES FROM BRANDYWINE INDUSTRIAL PARK, WEST CHESTER UNIVERSITY, HERSHEY MILL ESTATES AND QVC STUDIO PARK.

+/- 2,249 SQ. FT. AVAILABLE

VIBRANT TENANT MIX

EXCELLENT ACCESS, VISIBILITY, PARKING AND DEMOGRAPHICS

PYLON SIGNAGE

**ZONED COMMERCIAL** 

**AVAILABLE IMMEDIATELY** 

CALL FOR TERMS