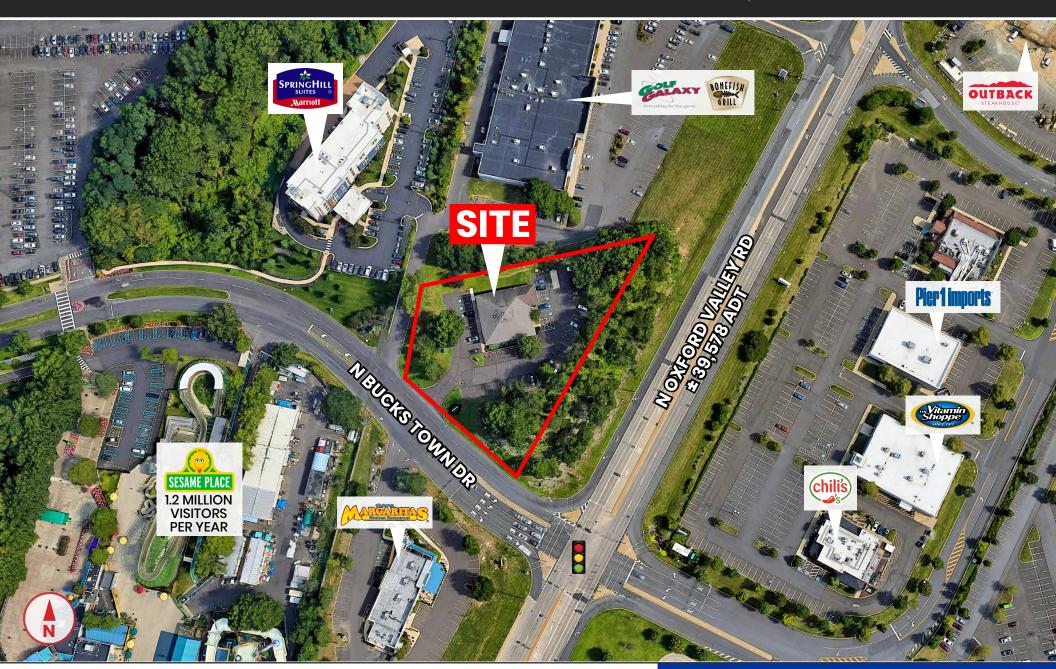

## LANGHORNE SITE AERIAL: 400 N. BUCKS TOWN DR | LANGHORNE, PA 19047

## **PROPERTY FEATURES**

- ± 10,018 SF OFFICE BUILDING ON ± 1.2 ACRES
- ± 3,235 SF (DIVISIBLE TO ± 1,600 SF) OFFICE SPACE
  AVAILABLE FOR LEASE
- Located at the intersection of N Oxford Valley Rd and N Bucks Town Dr
- Space is currently occupied by dentist office, available for any type of office use
- · Includes reception area
- Area retailers include Best Buy, Home Depot, Petsmart, Dick's Sporting Goods, BJ'S & more.