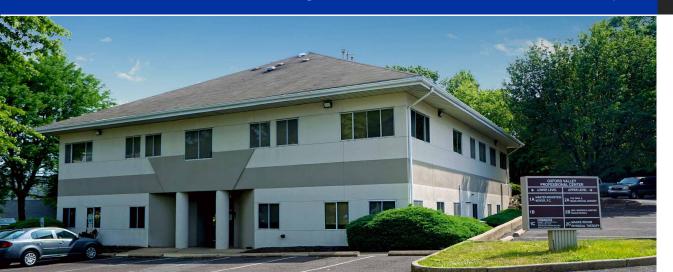

## **OXFORD VALLEY PROFESSIONAL CENTER**

400 N. Bucks Town Dr. | Langhorne, PA 19047 | Bucks County

# **FOR LEASE** ± 3,235 SF OFFICE SPACE

## **PROPERTY FEATURES**

- ± 10,018 SF OFFICE BUILDING ON ± 1.2 ACRES
- ± 3,235 SF (DIVISIBLE TO ± 1,600 SF) OFFICE SPACE
  AVAILABLE FOR LEASE
- Located at the intersection of N Oxford Valley Rd and N Bucks Town Dr
- Space is currently occupied by dentist office, available for any type of office use
- · Includes reception area
- Area retailers include Best Buy, Home Depot, Petsmart, Dick's Sporting Goods, BJ'S & more.