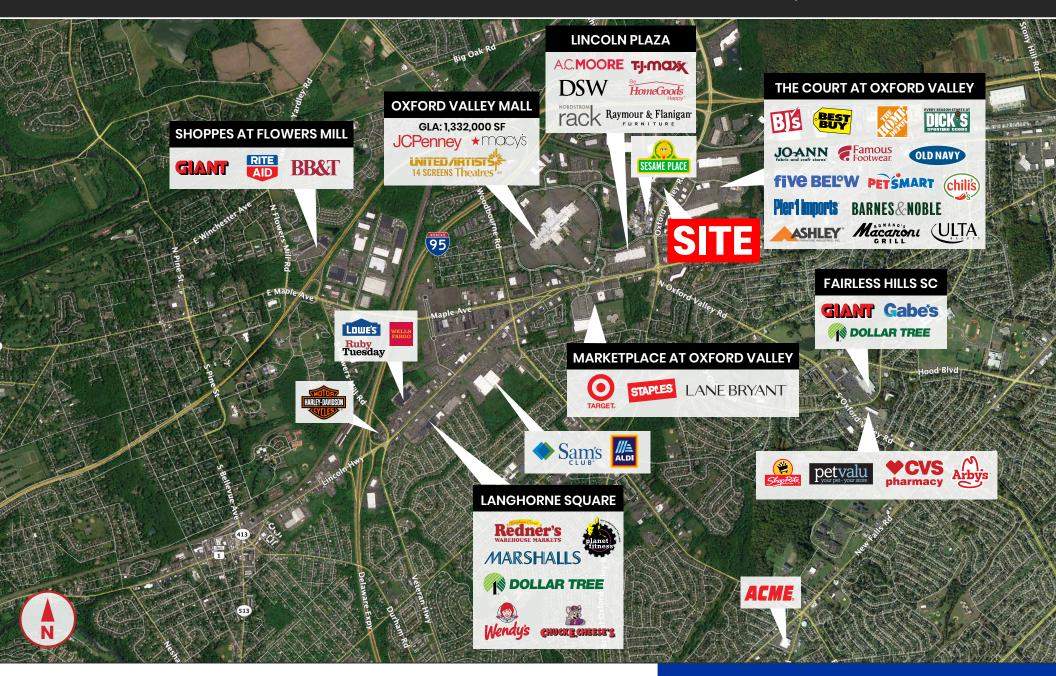

## LANGHORNE MARKET AERIAL: 400 N. BUCKS TOWN DR | LANGHORNE, PA 19047

## **PROPERTY FEATURES**

- ± 10,018 SF OFFICE BUILDING ON ± 1.2 ACRES
- ± 3,235 SF (DIVISIBLE TO ± 1,600 SF) OFFICE SPACE
  AVAILABLE FOR LEASE
- Located at the intersection of N Oxford Valley Rd and N Bucks Town Dr
- Space is currently occupied by dentist office, available for any type of office use
- · Includes reception area
- Area retailers include Best Buy, Home Depot, Petsmart, Dick's Sporting Goods, BJ'S & more.