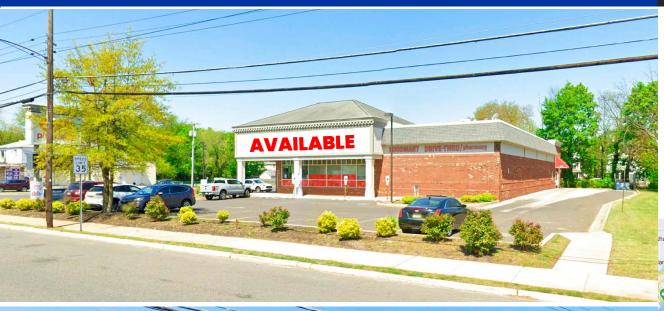

# FREESTANDING BUILDING

231 W Broad Street | Paulsboro, NJ 08066 | Gloucester County

# FOR LEASE

±10,125 SF AVAILABLE

# **PROPERTY FEATURES**

- ±10,125 SF Freestanding Former CVS Pharmacy
- Located on W Broad Street in Paulsboro
- Ideally located near Route 130 / I-295
- · Ample parking with great visibility
- Surrounding retailers include Save A Lot, Dollar Tree, Rite Aid, Dollar General, and more.