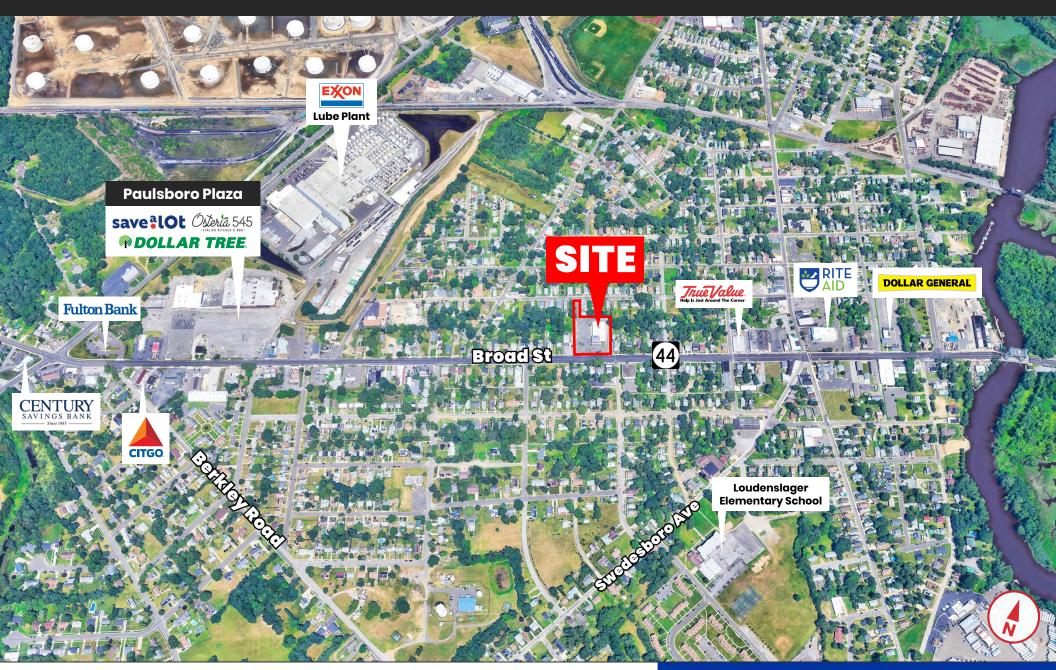

ad Street in Paulsboro
- Ideally located near Route 130 / I-295
- · Ample parking with great visibility
- Surrounding retailers include Save A Lot, Dollar Tree, Rite Aid, Dollar General, and more.



| DEMOGRAPHICS     | 1 MILE   | 3 MILE   | 5 MILE   |
|------------------|----------|----------|----------|
| POPULATION       | 6,182    | 21,214   | 86,365   |
| MEDIAN HHI       | \$74,654 | \$78,783 | \$79,507 |
| TOTAL HOUSEHOLDS | 2,333    | 8,312    | 33,708   |

# CVS pharmacy SWARMAN SVS/pharmacy \*\*A STATE OF THE PARTY OF THE PART

# FOR MORE INFORMATION:

## **DANIEL P. SILVESTRI**

Phone: 856.439.9200

Email: dsilvestri@ic-re.com



Interstate Commercial 14000 Horizon Way, Suite 100 Mount Laurel, NJ 08054 www.icre.net

# SITE LOCATION AERIAL: 231 W BROAD ST | PAULSBORO, NJ 08066





## **Interstate Commercial**

14000 Horizon Way, Suite 100 Mount Laurel, NJ 08054 www.icre.net

# **DANIEL P. SILVESTRI**

Phone: 856.439.9200

Email: dsilvestri@ic-re.com

# RETAIL MARKET AERIAL: 231 W BROAD ST | PAULSBORO, NJ 08066





### **Interstate Commercial**

14000 Horizon Way, Suite 100 Mount Laurel, NJ 08054 www.icre.net

# **DANIEL P. SILVESTRI**

Phone: 856.439.9200

Email: dsilvestri@ic-re.com