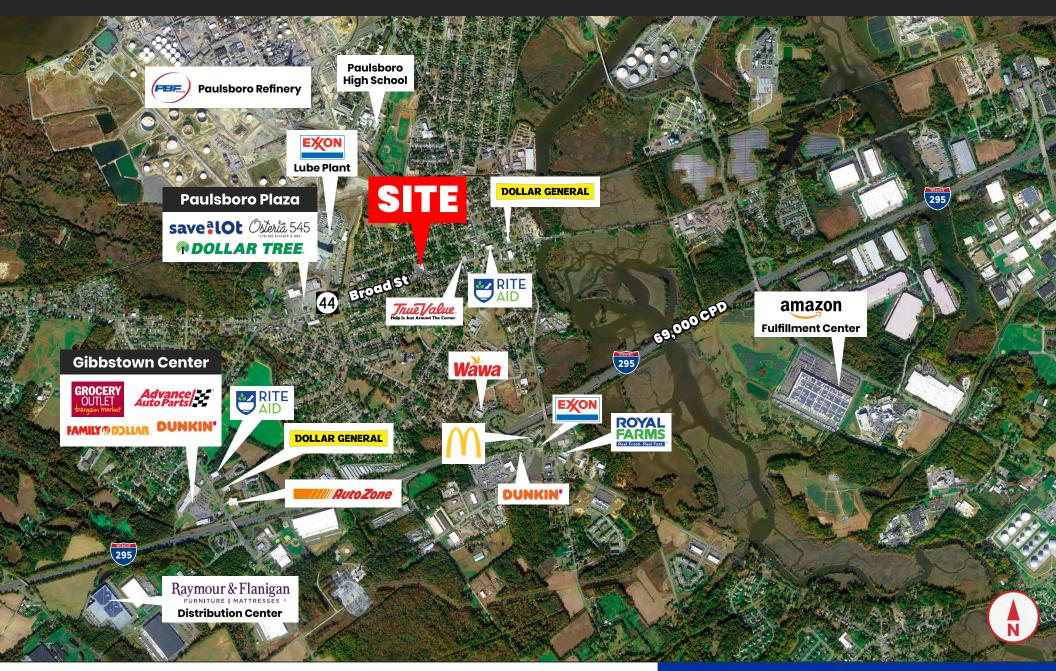

| 5 MILE   |
|------------------|----------|----------|----------|
| POPULATION       | 6,182    | 21,214   | 86,365   |
| MEDIAN HHI       | \$74,654 | \$78,783 | \$79,507 |
| TOTAL HOUSEHOLDS | 2,333    | 8,312    | 33,708   |

# CVS pharmacy SWARMAN SVS/pharmacy \*\*A STATE OF THE PARTY OF THE PART

# FOR MORE INFORMATION:

## **DANIEL P. SILVESTRI**

Phone: 856.439.9200

Email: dsilvestri@ic-re.com



Interstate Commercial 14000 Horizon Way, Suite 100 Mount Laurel, NJ 08054 www.icre.net

# SITE LOCATION AERIAL: 231 W BROAD ST | PAULSBORO, NJ 08066





## **Interstate Commercial**

14000 Horizon Way, Suite 100 Mount Laurel, NJ 08054 www.icre.net

# **DANIEL P. SILVESTRI**

Phone: 856.439.9200

Email: dsilvestri@ic-re.com

# RETAIL MARKET AERIAL: 231 W BROAD ST | PAULSBORO, NJ 08066





### **Interstate Commercial**

14000 Horizon Way, Suite 100 Mount Laurel, NJ 08054 www.icre.net

# **DANIEL P. SILVESTRI**

Phone: 856.439.9200

Email: dsilvestri@ic-re.com