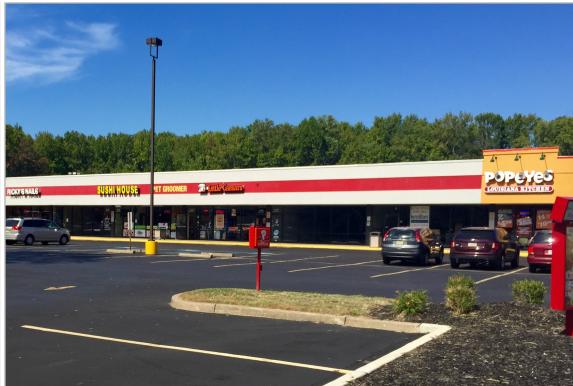

#### JOIN OTHER TENANTS:

- TD BANK
- BURGER KING
- DOLLAR GENERAL
- POPEYE'S CHICKEN
- PET GROOMER
- METRO PCS
- Sushi House
- RICKY'S NAILS
- AND MORE

EASY ACCESS TO 1-95, ROUTE 1 & ROUTE 295

LOCATED DIRECTLY ACROSS FROM A NEW MCDONALD'S