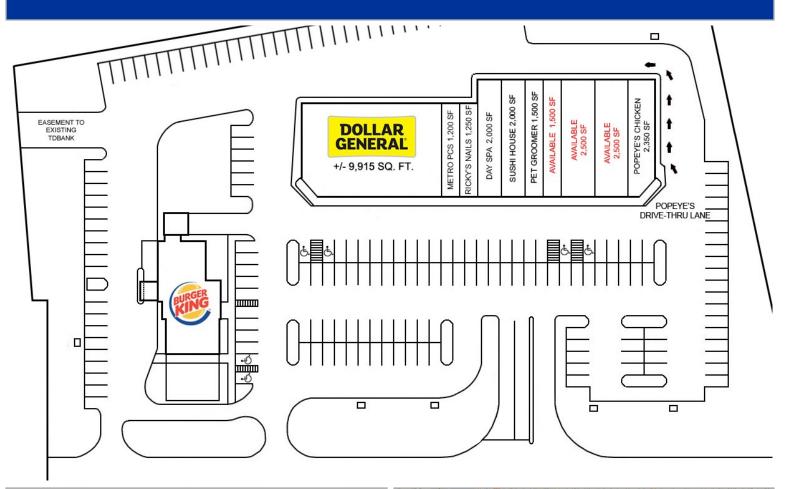

#### SPECIFICATIONS:

LOCATED ALONG WEST TRENTON AVENUE JUST OVER THE TOLL-FREE BRIDGE FROM TRENTON, NEW JERSEY

+/- 1,500-6,500 sq. ft. Available

#### JOIN OTHER TENANTS:

- TD BANK
- BURGER KING
- DOLLAR GENERAL
- POPEYE'S CHICKEN
- PET GROOMER
- METRO PCS
- Sushi House
- RICKY'S NAILS
- AND MORE

EASY ACCESS TO 1-95, ROUTE 1 & ROUTE 295

LOCATED DIRECTLY ACROSS FROM A NEW MCDONALD'S

**AVAILABLE IMMEDIATELY** 

CALL FOR TERMS