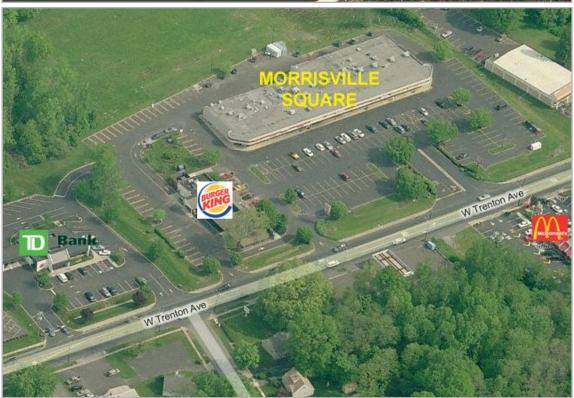

#### SPECIFICATIONS:

LOCATED ALONG WEST TRENTON AVENUE JUST OVER THE TOLL-FREE BRIDGE FROM TRENTON, NEW JERSEY

+/- 1,500-6,500 sq. ft. Available

#### JOIN OTHER TENANTS:

- TD BANK
- BURGER KING
- DOLLAR GENERAL
- POPEYE'S CHICKEN
- PET GROOMER
- METRO PCS
- Sushi House
- RICKY'S NAILS
- AND MORE

EASY ACCESS TO 1-95, ROUTE 1 & ROUTE 295

LOCATED DIRECTLY ACROSS FROM A NEW MCDONALD'S