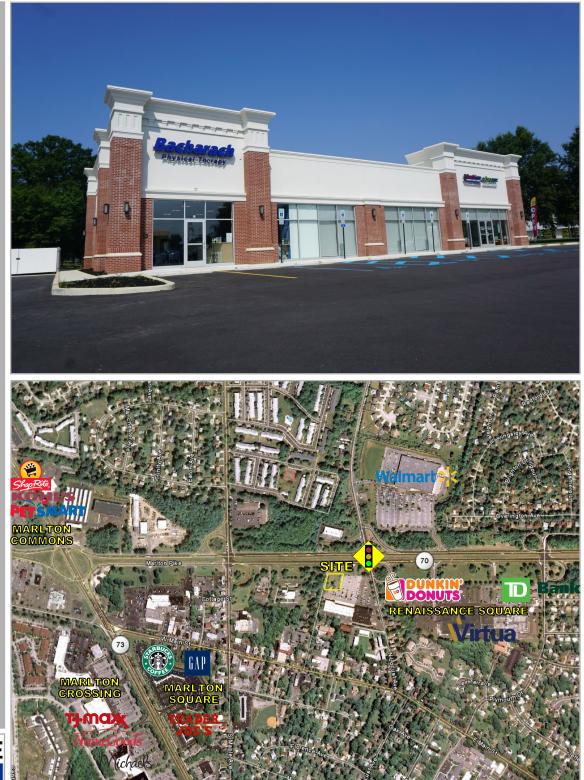

#### SPECIFICATIONS:

Located at the signalized intersection of Route 70 and N. Locust Avenue in Marlton, New Jersey

+/-5,500 SQ. FT. BUILDING

+/-0.52 ACRES

- TENANTS INCLUDE:
- ATLANTICARE URGENT CARE
- BACHARACH INSTITUTE FOR REHABILITATION

STRONG SURROUNDING TENANT MIX

PYLON SIGNAGE

FULL RECIPROCAL EASEMENT AGREEMENT WITH ADJACENT PLAZA 70 SHOPPING CENTER

EXCELLENT VISIBILITY, PARKING AND ACCESS

**CONTACT INFORMATION:** 

Ryan W. Turner

856-439-9200 (OFFICE)