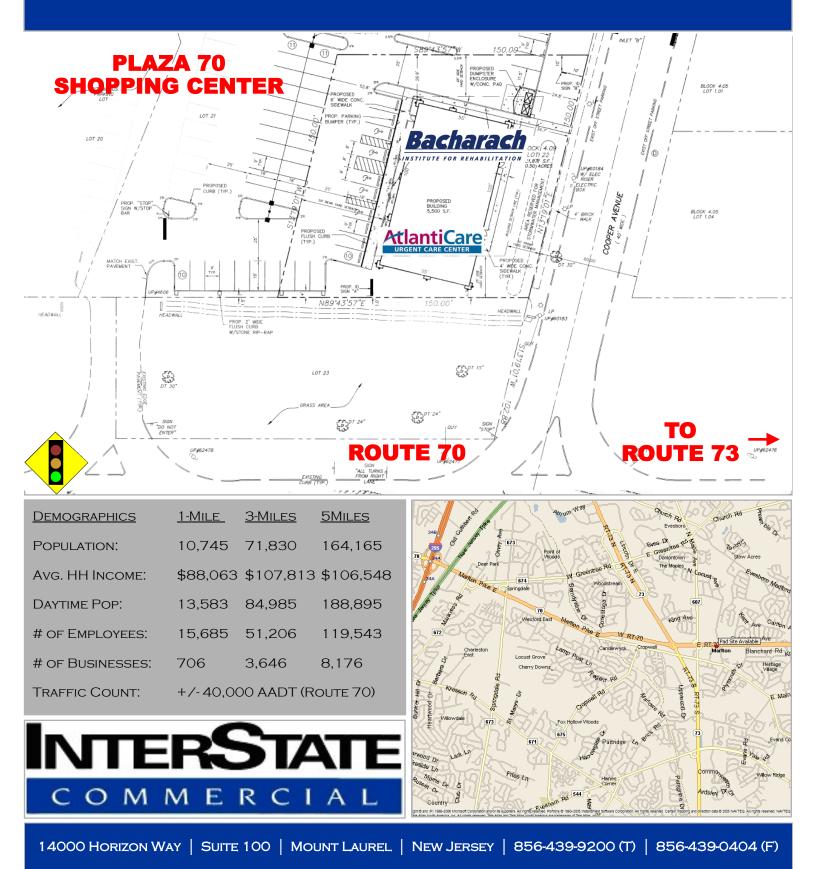

#### SPECIFICATIONS:

Located at the signalized intersection of Route 70 and N. Locust Avenue in Marlton, New Jersey

+/-5,500 SQ. FT. BUILDING

+/-0.52 ACRES

- TENANTS INCLUDE:
- ATLANTICARE URGENT CARE
- BACHARACH INSTITUTE FOR REHABILITATION

STRONG SURROUNDING TENANT MIX

PYLON SIGNAGE

FULL RECIPROCAL EASEMENT AGREEMENT WITH ADJACENT PLAZA 70 SHOPPING CENTER

EXCELLENT VISIBILITY, PARKING AND ACCESS

**CONTACT INFORMATION:** 

Ryan W. Turner

856-439-9200 (OFFICE)