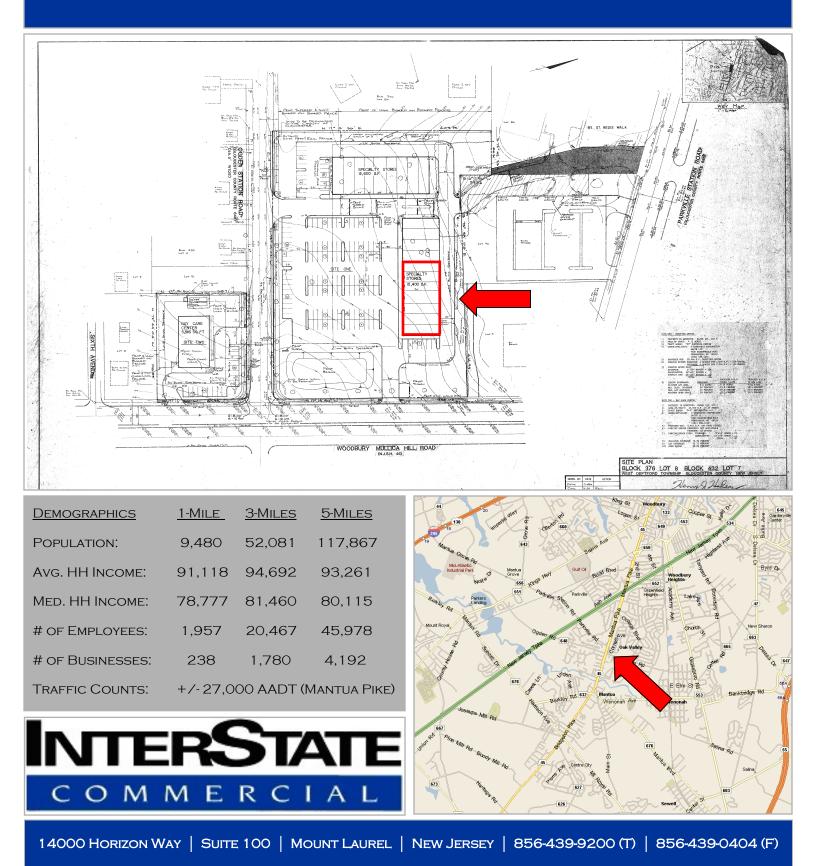

#### SPECIFICATIONS:

Located along Mantua Pike - Route 45 in -Between Ogden Road and Parkville Station Road

DIRECT ACCESS TO THE LIGHTED INTERSECTION ON ROUTE 45

+/- 1,400–9,800 sq. ft. Available

CO-TENANTS INCLUDE: