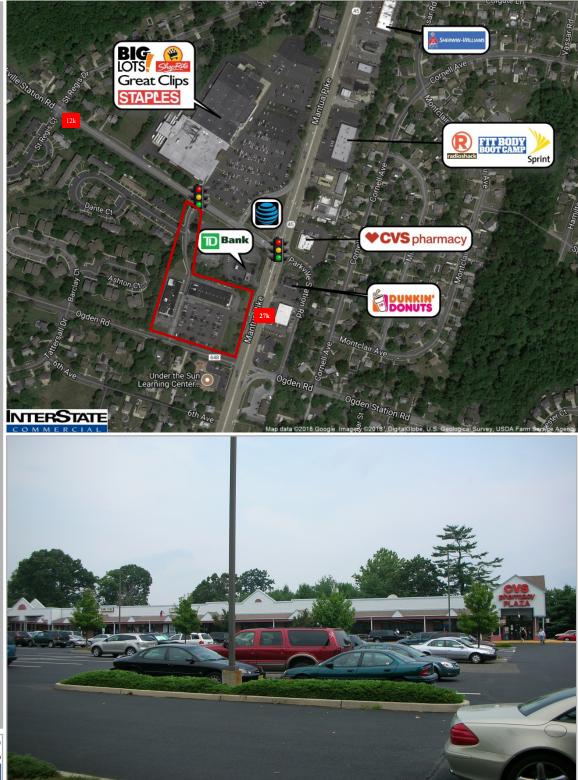

#### SPECIFICATIONS:

Located along Mantua Pike - Route 45 in -Between Ogden Road and Parkville Station Road

DIRECT ACCESS TO THE LIGHTED INTERSECTION ON ROUTE 45

+/- 1,400–9,800 sq. ft. Available

CO-TENANTS INCLUDE:

- EDWARD JONES CO.
- PP DRY CLEANERS
- ROTH EYE ASSOCIATES
- KIDS KUTS
- ONEMAIN FINANCIAL
- CENTURY 21 ALLIANCE
- THE UPS STORE
- SKY NAIL SALON
- KELLER INSURANCE
- LA SICILIA RESTAURANT
- & More

EXCELLENT PARKING, ACCESS AND VISIBILITY