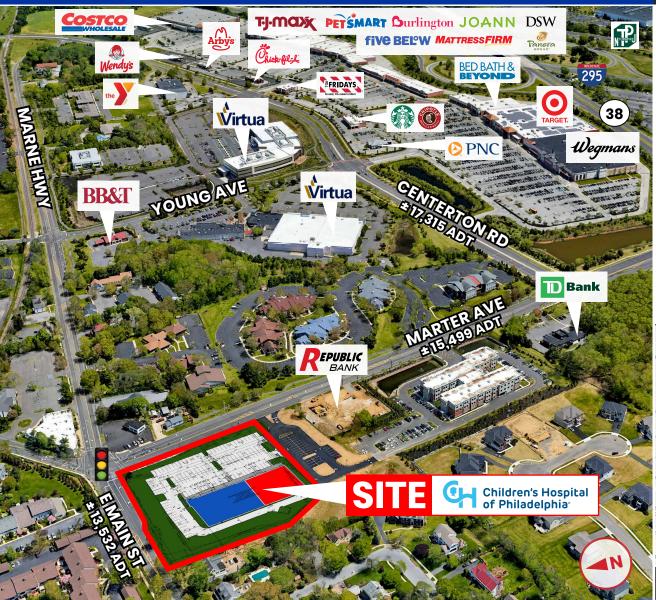

# SITE AERIAL - PRIME MEDICAL OFFICE AT LANDMARK MOORESTOWN GATEWAY LOCATION

## **PROPERTY FEATURES**

- ±24,400 SF NEW DEVELOPMENT MEDICAL BUILDING
- ±10,400 SF AVAILABLE FOR LEASE (Divisible down to 2,000 SF)
- Join ± 14,000 SF CHOP Primary Care
- Positioned between historic downtown

  Moorestown & adjacent to Centerton Square
- Excellent visibility, access & parking
- Area retailers include Wegman's, Target, Bed Bath & Beyond, Panera Bread, T.J. Maxx, Joann Fabrics, Costco, Chic-fil-A, Wawa, Dunkin', Petsmart, Starbucks, Five Below & more.

JOIN: Children's Hospital of Philadelphia