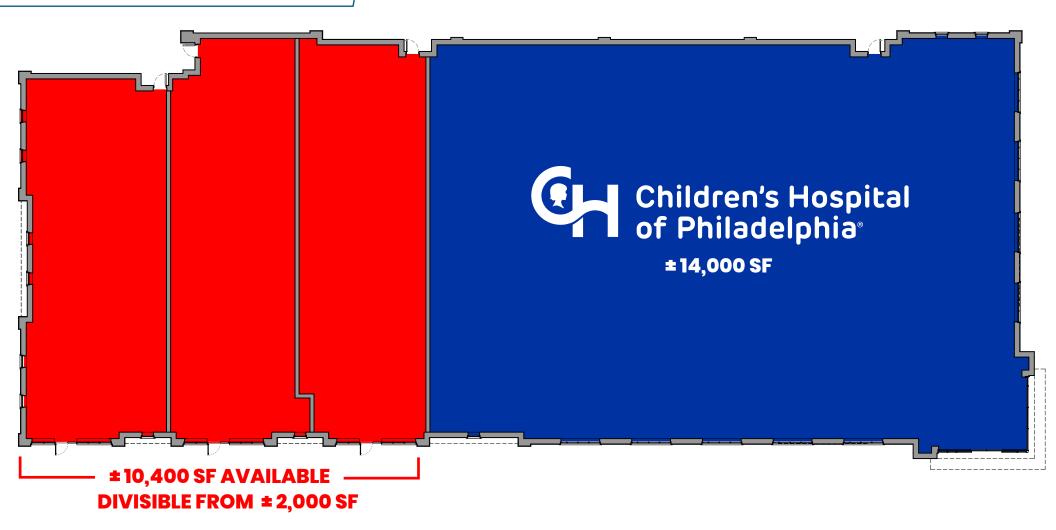

# **FOR LEASE**

± 10,400 SF (DIVISIBLE) AVAILABLE

## **PROPERTY FEATURES**

- ±24,400 SF NEW DEVELOPMENT MEDICAL BUILDING
- ±10,400 SF AVAILABLE FOR LEASE (Divisible down to 2,000 SF)
- Join ± 14,000 SF CHOP Primary Care
- Positioned between historic downtown

  Moorestown & adjacent to Centerton Square
- Excellent visibility, access & parking
- Area retailers include Wegman's, Target, Bed Bath & Beyond, Panera Bread, T.J. Maxx, Joann Fabrics, Costco, Chic-fil-A, Wawa, Dunkin', Petsmart, Starbucks, Five Below & more.

JOIN: Children's Hospital of Philadelphia

# FLOOR PLAN - PRIME MEDICAL OFFICE AT LANDMARK MOORESTOWN GATEWAY LOCATION