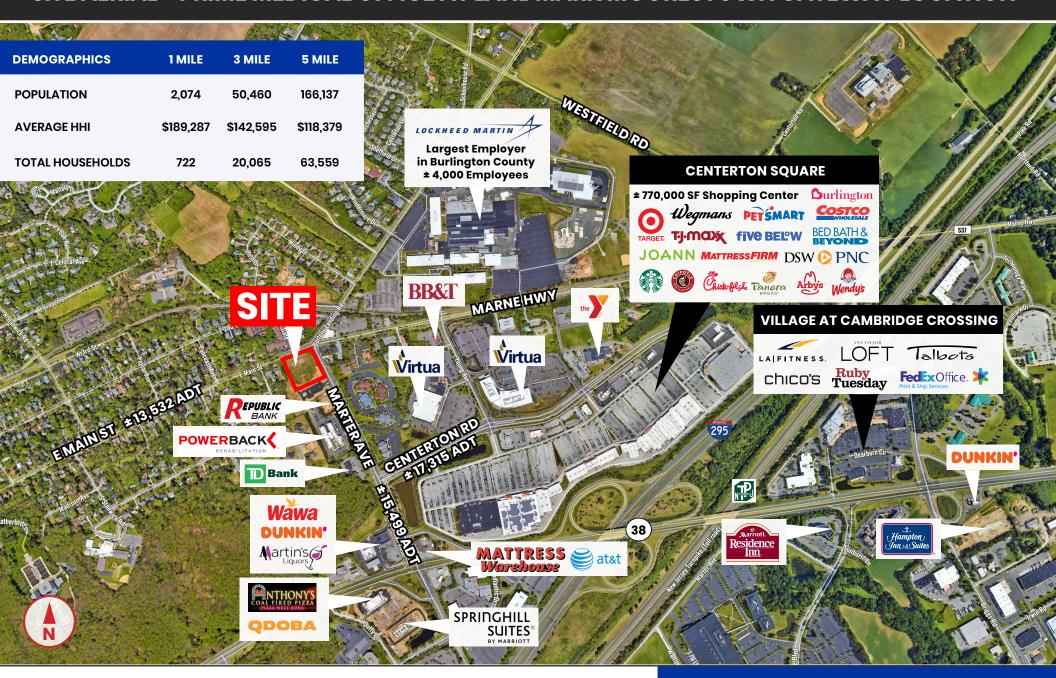

## **PROPERTY FEATURES**

- ±24,400 SF NEW DEVELOPMENT MEDICAL BUILDING
- ±10,400 SF AVAILABLE FOR LEASE (Divisible down to 2,000 SF)
- Join ± 14,000 SF CHOP Primary Care
- Positioned between historic downtown

  Moorestown & adjacent to Centerton Square
- Excellent visibility, access & parking
- Area retailers include Wegman's, Target, Bed Bath & Beyond, Panera Bread, T.J. Maxx, Joann Fabrics, Costco, Chic-fil-A, Wawa, Dunkin', Petsmart, Starbucks, Five Below & more.

JOIN: Children's Hospital of Philadelphia