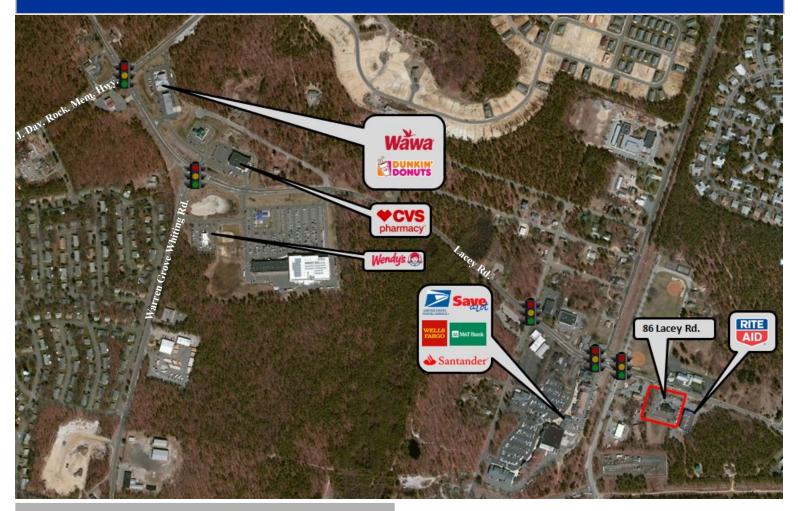

#### AREA RETAILERS INCLUDE:

- DOLLAR GENERAL
- WELLS FARGO
- RITE AID
- SANTANDER BANK

48 PARKING SPACES & SHARED ACCESS, PARKING EASEMENT RESERVED

EXCELLENT
DEMOGRAPHICS, TRAFFIC
COUNTS, ETC.

PLEASE CALL OR EMAIL FOR MORE DETAILS

Traffic Count: +/- 12,547 AADT (Lacey Rd.)