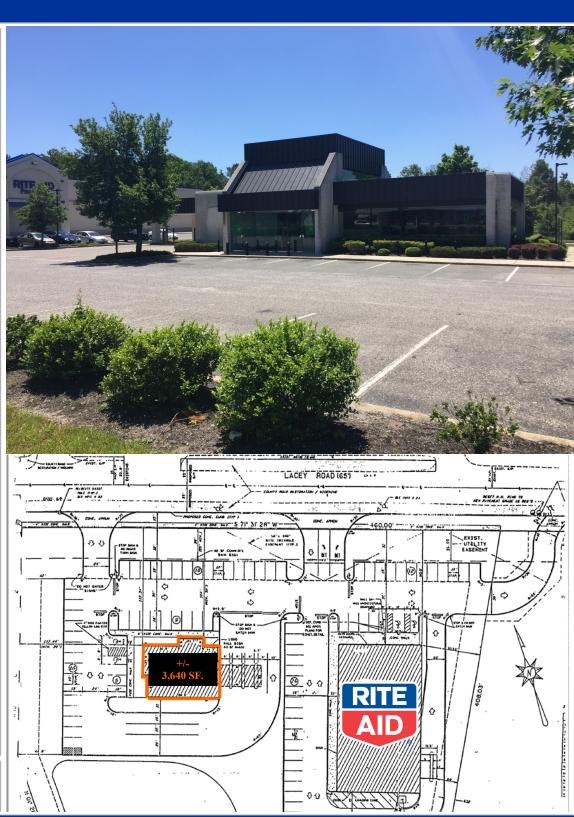

# FORMER BANK BRANCH FOR LEASE

### 88 LACEY ROAD, WHITING, NJ, 08759

FORMER BANK ON +/-(1)
ONE ACRE OF LAND LOCATED ON LACEY RD. NEXT
TO THE SIGNALIZED INTERSECTION OF STATION RD.

AVAILABLE SPACE: +/- 3,640 SF. FORMER TD BANK BRANCH WITH FOUR (4) DRIVE THRU LANES

#### AREA RETAILERS INCLUDE:

- DOLLAR GENERAL
- WELLS FARGO
- RITE AID
- SANTANDER BANK

48 PARKING SPACES & SHARED ACCESS, PARKING EASEMENT RESERVED

EXCELLENT
DEMOGRAPHICS, TRAFFIC
COUNTS, ETC.

PLEASE CALL OR EMAIL FOR MORE DETAILS