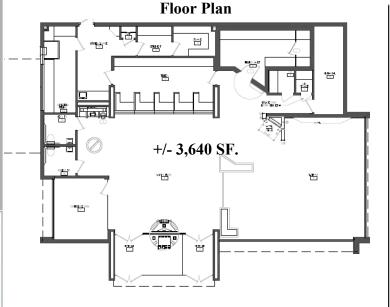

### 88 LACEY ROAD, WHITING, NJ, 08759

FORMER BANK ON +/-(1)
ONE ACRE OF LAND LOCATED ON LACEY RD. NEXT
TO THE SIGNALIZED INTERSECTION OF STATION RD.

AVAILABLE SPACE: +/- 3,640 SF. FORMER TD BANK BRANCH WITH FOUR (4) DRIVE THRU LANES