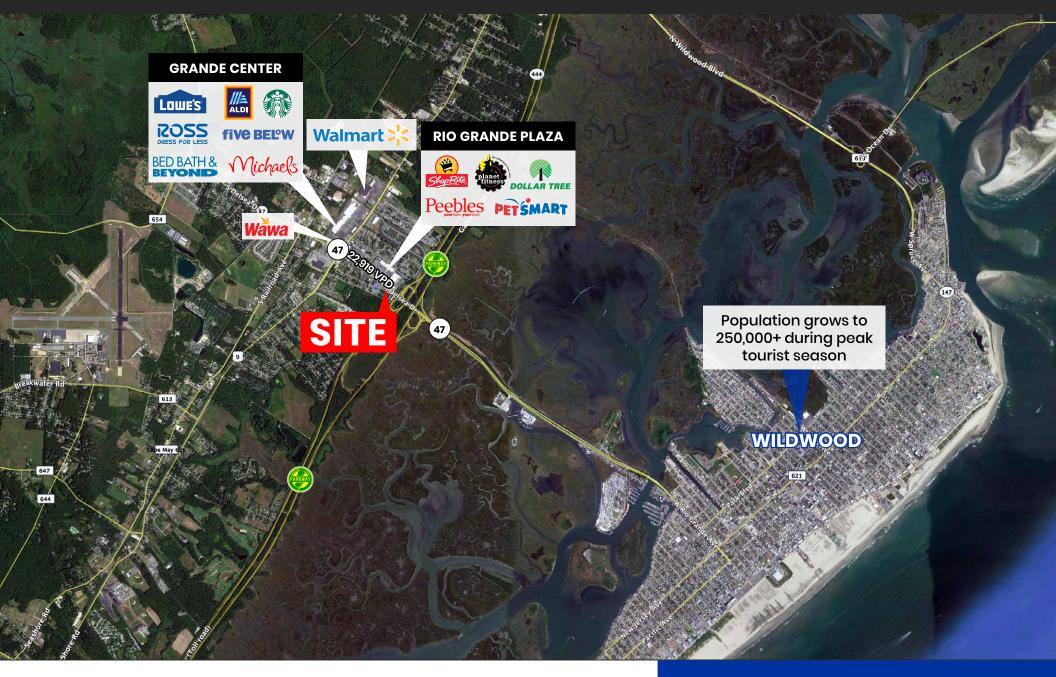

# **PROPERTY FEATURES**

- 3,010 SF Freestanding Building on ± 0.73 Acres
- Former Payless Shoes Located at signalized intersection of Route 47 and North 5th Street
- Located across from a busy shopping center, anchored by ShopRite and national tenants including Peebles, Dollar Tree, Petsmart & Planet Fitness
- Neighboring retailers include Aldi, Lowe's, Walmart Bed Bath & Beyond and more
- Strong Traffic Counts: 22,919 VPD on Route 47 24,700 VPD on Garden State Parkway
- Strong year-round trafic, plus seasonal inflow due to proximity to Wildwood beaches and boardwalk

## **REGIONAL MARKET AERIAL:** 1705 Route 47, Rio Grande, NJ

Interstate Commercial 14000 Horizon Way, Suite 100 Mount Laurel, NJ 08054 www.ic-re.com **DANIEL P. SILVESTRI** 

Phone: 856.439.9200 Email: dsilvestri@ic-re.com