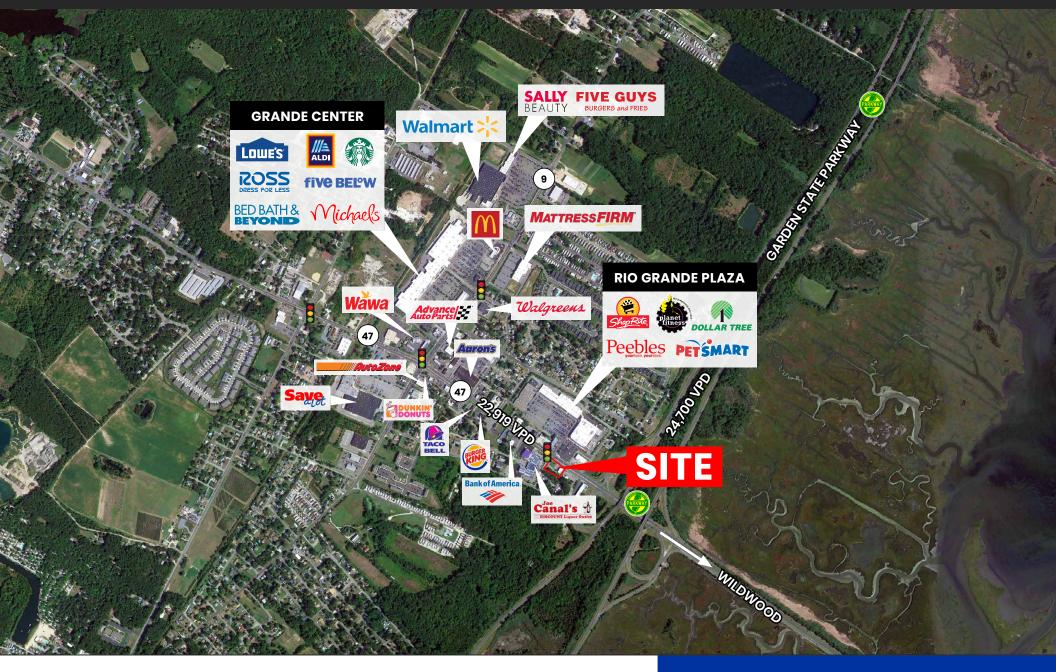

# **PROPERTY FEATURES**

- 3,010 SF Freestanding Building on ± 0.73 Acres
- Former Payless Shoes Located at signalized intersection of Route 47 and North 5th Street
- Located across from a busy shopping center, anchored by ShopRite and national tenants including Peebles, Dollar Tree, Petsmart & Planet Fitness
- Neighboring retailers include Aldi, Lowe's, Walmart Bed Bath & Beyond and more
- Strong Traffic Counts: 22,919 VPD on Route 47 24,700 VPD on Garden State Parkway
- Strong year-round trafic, plus seasonal inflow due to proximity to Wildwood beaches and boardwalk

## **REGIONAL MARKET AERIAL:** 1705 Route 47, Rio Grande, NJ

Interstate Commercial 14000 Horizon Way, Suite 100 Mount Laurel, NJ 08054 www.ic-re.com **DANIEL P. SILVESTRI** 

Phone: 856.439.9200 Email: dsilvestri@ic-re.com