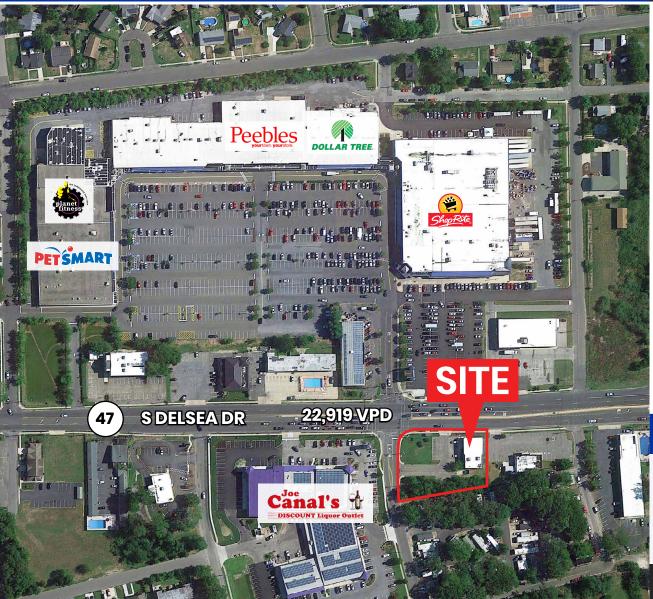

# **PROPERTY FEATURES**

- 3,010 SF Freestanding Building on ± 0.73 Acres
- Former Payless Shoes Located at signalized intersection of Route 47 and North 5th Street
- Located across from a busy shopping center, anchored by ShopRite and national tenants including Peebles, Dollar Tree, Petsmart & Planet Fitness
- Neighboring retailers include Aldi, Lowe's, Walmart Bed Bath & Beyond and more
- Strong Traffic Counts: 22,919 VPD on Route 47 24,700 VPD on Garden State Parkway
- Strong year-round trafic, plus seasonal inflow due to proximity to Wildwood beaches and boardwalk

## RIO GRANDE SITE AERIAL: 1705 Route 47, Rio Grande, NJ

Interstate Commercial 14000 Horizon Way, Suite 100 Mount Laurel, NJ 08054 www.ic-re.com **DANIEL P. SILVESTRI** 

Phone: 856.439.9200 Email: dsilvestri@ic-re.com