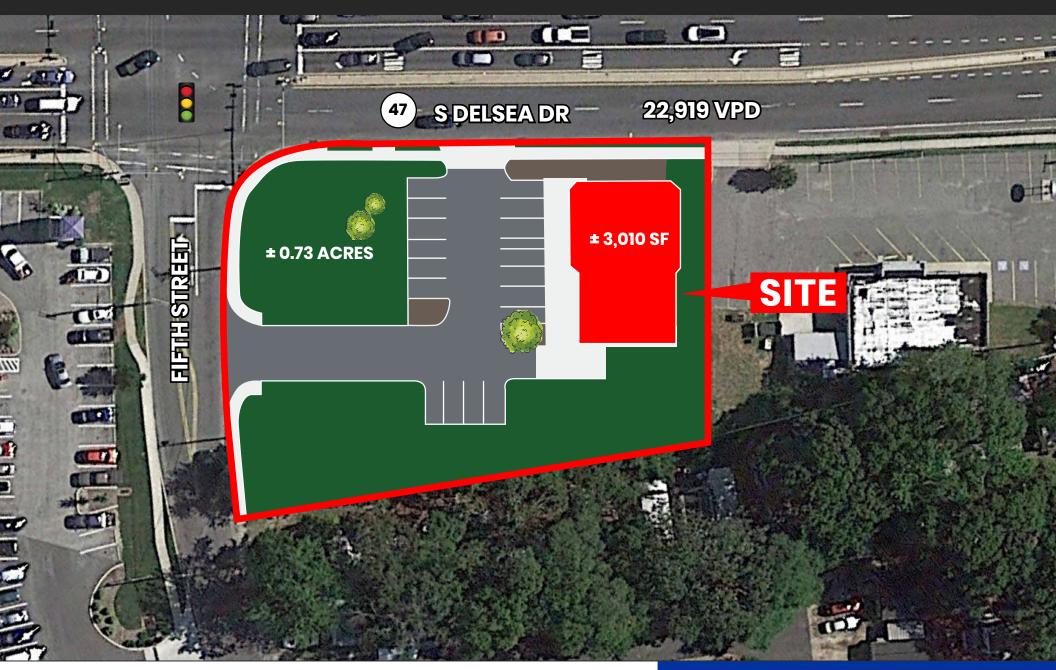

# **PROPERTY FEATURES**

- 3,010 SF Freestanding Building on ± 0.73 Acres
- Former Payless Shoes Located at signalized intersection of Route 47 and North 5th Street
- Located across from a busy shopping center, anchored by ShopRite and national tenants including Peebles, Dollar Tree, Petsmart & Planet Fitness
- Neighboring retailers include Aldi, Lowe's, Walmart Bed Bath & Beyond and more
- Strong Traffic Counts: 22,919 VPD on Route 47 24,700 VPD on Garden State Parkway
- Strong year-round trafic, plus seasonal inflow due to proximity to Wildwood beaches and boardwalk

## RIO GRANDE SITE PLAN: 1705 Route 47, Rio Grande, NJ

Interstate Commercial 14000 Horizon Way, Suite 100 Mount Laurel, NJ 08054 www.ic-re.com **DANIEL P. SILVESTRI** 

Phone: 856.439.9200 Email: dsilvestri@ic-re.com