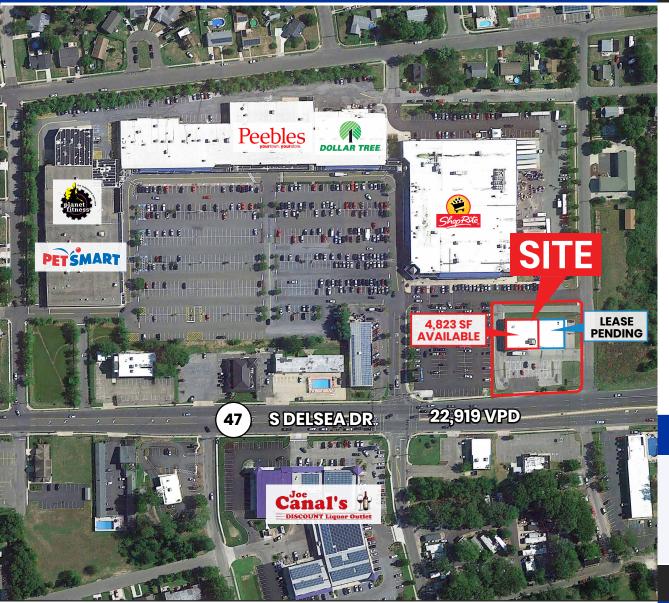

# FREESTANDING BUILDING

1708 Route 47, Rio Grande, NJ 08242 | Cape May County

± 4,823 SF AVAILABLE

## **PROPERTY FEATURES**

- 9,123 SF Freestanding Building:
  ± 4,823 SF Available For Lease
- Former Rite Aid Located at the corner of Route 47 and North 6th Street
- Located next to a busy shopping center, anchored by ShopRite and national tenants including Peebles, Dollar Tree, Petsmart & Planet Fitness
- Neighboring retailers include Aldi, Lowe's, Walmart Bed Bath & Beyond and more
- Strong Traffic Counts:
  22,919 VPD on Route 47
  24,700 VPD on Garden State Parkway
- Strong year-round trafic, plus seasonal inflow due to proximity to Wildwood beaches and boardwalk

# RIO GRANDE SITE AERIAL: 1708 Route 47, Rio Grande, NJ