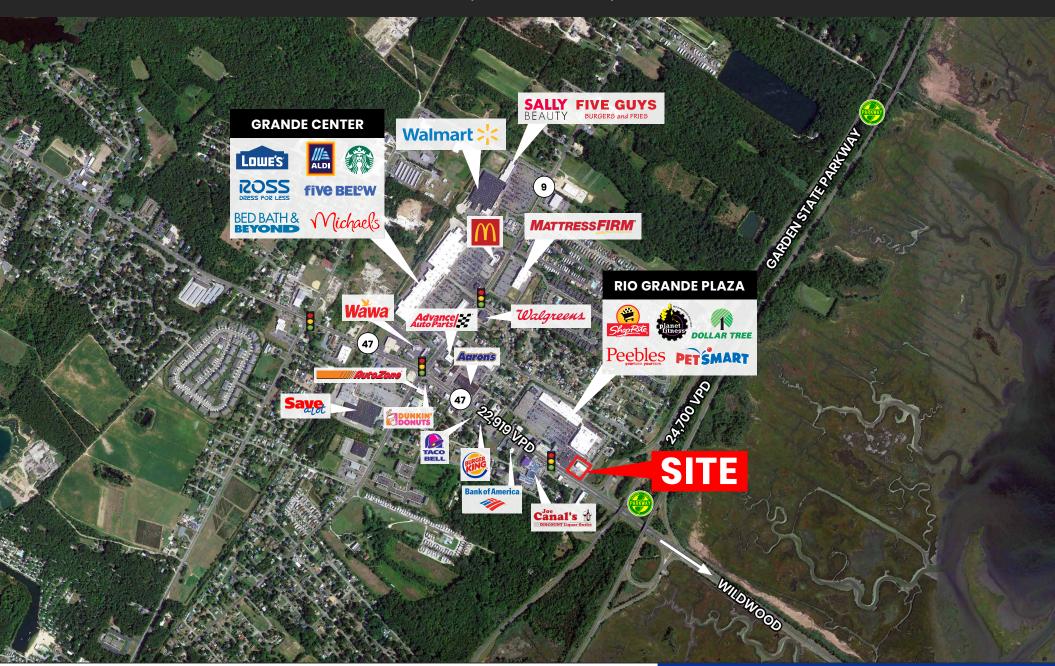

Planet Fitness
- Neighboring retailers include Aldi, Lowe's, Walmart Bed Bath & Beyond and more
- Strong Traffic Counts:
  22,919 VPD on Route 47
  24,700 VPD on Garden State Parkway
- Strong year-round trafic, plus seasonal inflow due to proximity to Wildwood beaches and boardwalk

| DEMOGRAPHICS     | 1 MILE   | 3 MILE   | 5 MILE   |
|------------------|----------|----------|----------|
| POPULATION       | 3,212    | 12,141   | 44,133   |
| AVERAGE HHI      | \$69,971 | \$69,791 | \$67,389 |
| TOTAL HOUSEHOLDS | 1,343    | 4,876    | 18,306   |

### FOR MORE INFORMATION:

#### **DANIEL P. SILVESTRI**

Phone: 856.439.9200

Email: dsilvestri@ic-re.com



COMMERCIAL

14000 Horizon Way, Suite 100 Mount Laurel, NJ 08054 www.ic-re.com

# RIO GRANDE SITE AERIAL: 1708 Route 47, Rio Grande, NJ





#### **Interstate Commercial**

14000 Horizon Way, Suite 100 Mount Laurel, NJ 08054 www.ic-re.com

### **DANIEL P. SILVESTRI**

Phone: 856.439.9200

Email: dsilvestri@ic-re.com

# REGIONAL MARKET AERIAL: 1708 Route 47, Rio Grande, NJ





#### **Interstate Commercial**

14000 Horizon Way, Suite 100 Mount Laurel, NJ 08054 www.ic-re.com

#### **DANIEL P. SILVESTRI**

Phone: 856.439.9200

Email: dsilvestri@ic-re.com