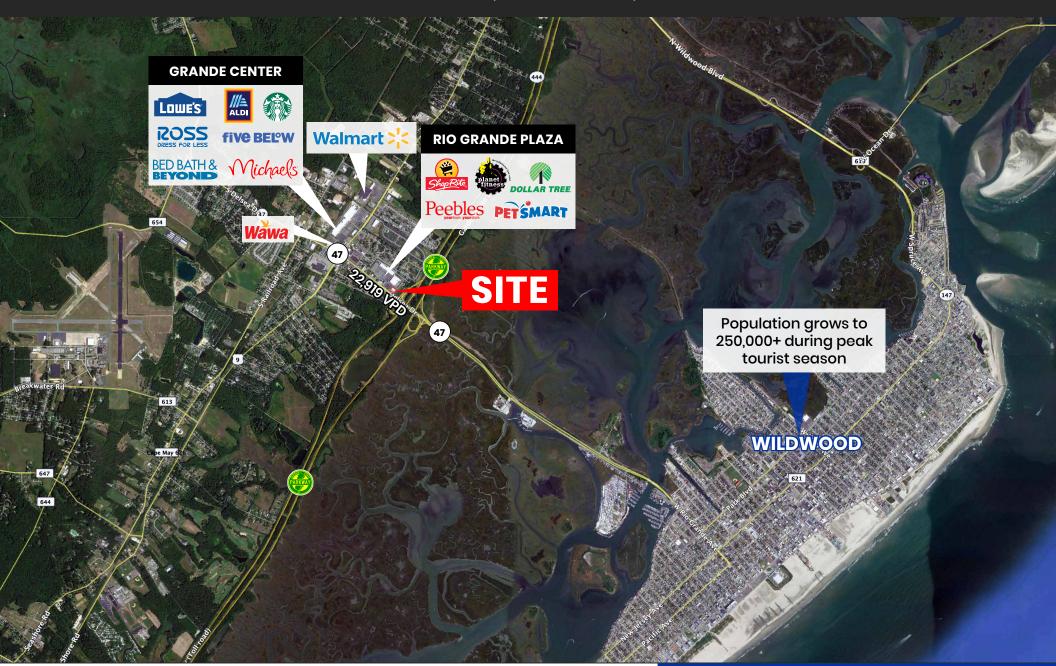

proximity to Wildwood beaches and boardwalk

| DEMOGRAPHICS     | 1 MILE   | 3 MILE   | 5 MILE   |
|------------------|----------|----------|----------|
| POPULATION       | 3,212    | 12,141   | 44,133   |
| AVERAGE HHI      | \$69,971 | \$69,791 | \$67,389 |
| TOTAL HOUSEHOLDS | 1,343    | 4,876    | 18,306   |

### FOR MORE INFORMATION:

#### **DANIEL P. SILVESTRI**

Phone: 856.439.9200

Email: dsilvestri@ic-re.com



COMMERCIAL

14000 Horizon Way, Suite 100 Mount Laurel, NJ 08054 www.ic-re.com

# RIO GRANDE SITE AERIAL: 1708 Route 47, Rio Grande, NJ





#### **Interstate Commercial**

14000 Horizon Way, Suite 100 Mount Laurel, NJ 08054 www.ic-re.com

### **DANIEL P. SILVESTRI**

Phone: 856.439.9200

Email: dsilvestri@ic-re.com

# REGIONAL MARKET AERIAL: 1708 Route 47, Rio Grande, NJ





#### **Interstate Commercial**

14000 Horizon Way, Suite 100 Mount Laurel, NJ 08054 www.ic-re.com

#### **DANIEL P. SILVESTRI**

Phone: 856.439.9200

Email: dsilvestri@ic-re.com