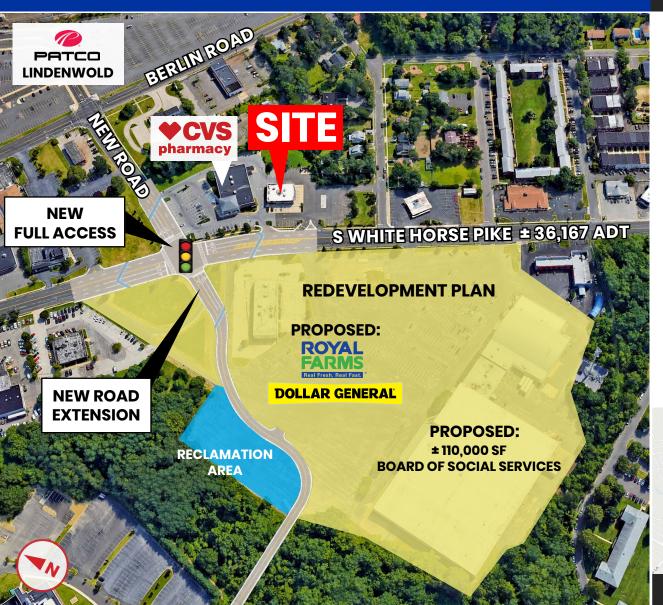

# **PROPERTY FEATURES**

- ± 4,500 SF RETAIL SPACE AVAILABLE FOR LEASE
- Join CVS Pharmacy, Pylon signage available
- Conveniently located at the signalized corner of S. White Horse Pike between New Road and Arlington Avenue
- Ideal location for a bank, restaurant, retail, office or medical use
- 43 Parking spaces & shared CVS parking plus added stalls on ex-gas pumps
- Shopping Center across the street has planned redevelopment with proposed Royal Farms & Dollar General, as well as a 110,000 SF building for the county's Board of Social Services bringing an estimated 500 county employees and an estimated 700 daily visitors

### SIGNALIZED CORNER LOCATION: 71 - 75 S. WHITE HORSE PIKE | STRATFORD, NJ 08084

Interstate Commercial 14000 Horizon Way, Suite 100 Mount Laurel, NJ 08054 www.icre.net **RYAN W. TURNER** 

Phone: 856.439.9200 Email: turner@ic-re.com