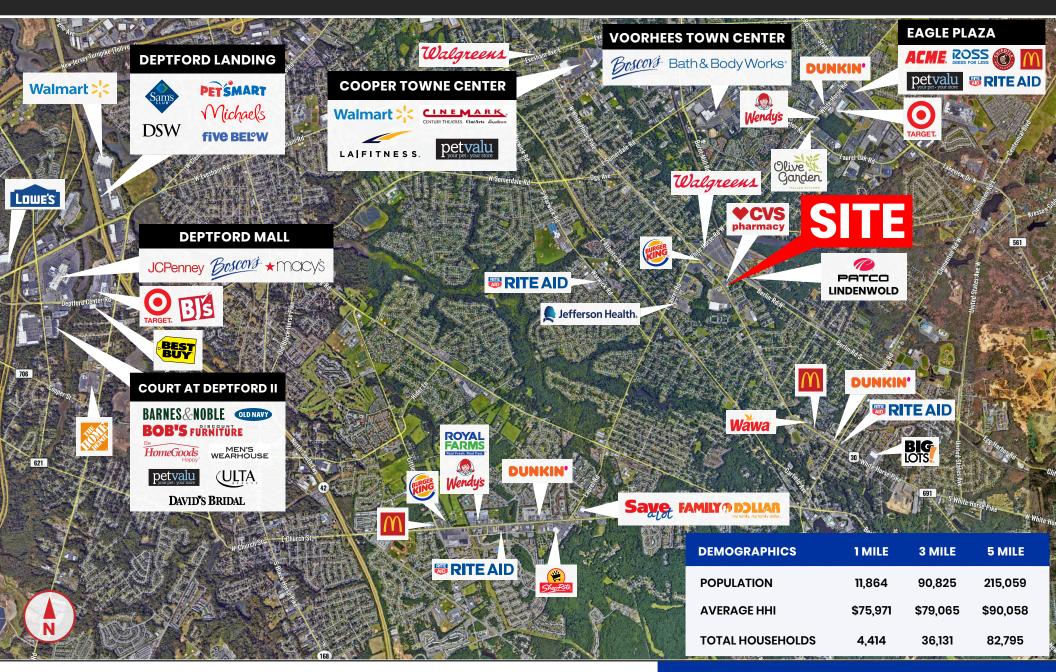

#### STRATFORD RETAIL MARKET AERIAL: 71 - 75 S. WHITE HORSE PIKE | STRATFORD, NJ 08084

#### Interstate Commercial

14000 Horizon Way, Suite 100 Mount Laurel, NJ 08054 www.icre.net

#### **RYAN W. TURNER**

Phone: 856.439.9200 Email: turner@ic-re.com