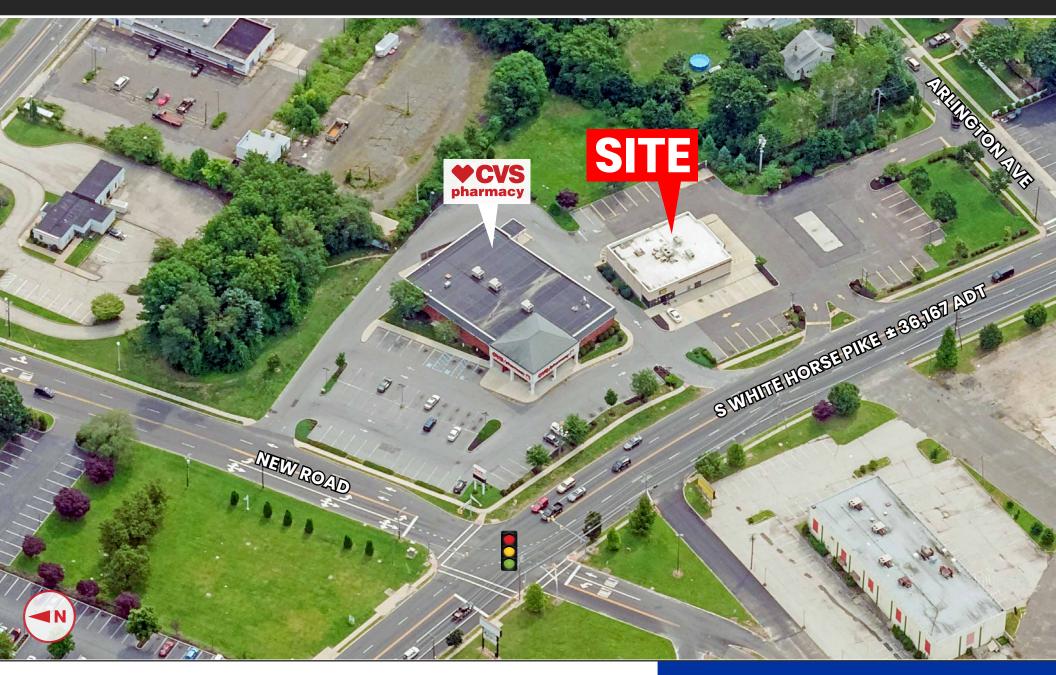

# **PROPERTY FEATURES**

- ± 4,500 SF RETAIL SPACE AVAILABLE FOR LEASE
- Join CVS Pharmacy, Pylon signage available
- Conveniently located at the signalized corner of S. White Horse Pike between New Road and Arlington Avenue
- Ideal location for a bank, restaurant, retail, office or medical use
- 43 Parking spaces & shared CVS parking plus added stalls on ex-gas pumps
- Shopping Center across the street has planned redevelopment with proposed Royal Farms & Dollar General, as well as a 110,000 SF building for the county's Board of Social Services bringing an estimated 500 county employees and an estimated 700 daily visitors

### SIGNALIZED CORNER LOCATION: 71 - 75 S. WHITE HORSE PIKE | STRATFORD, NJ 08084

Interstate Commercial 14000 Horizon Way, Suite 100 Mount Laurel, NJ 08054 www.icre.net **RYAN W. TURNER** 

Phone: 856.439.9200 Email: turner@ic-re.com