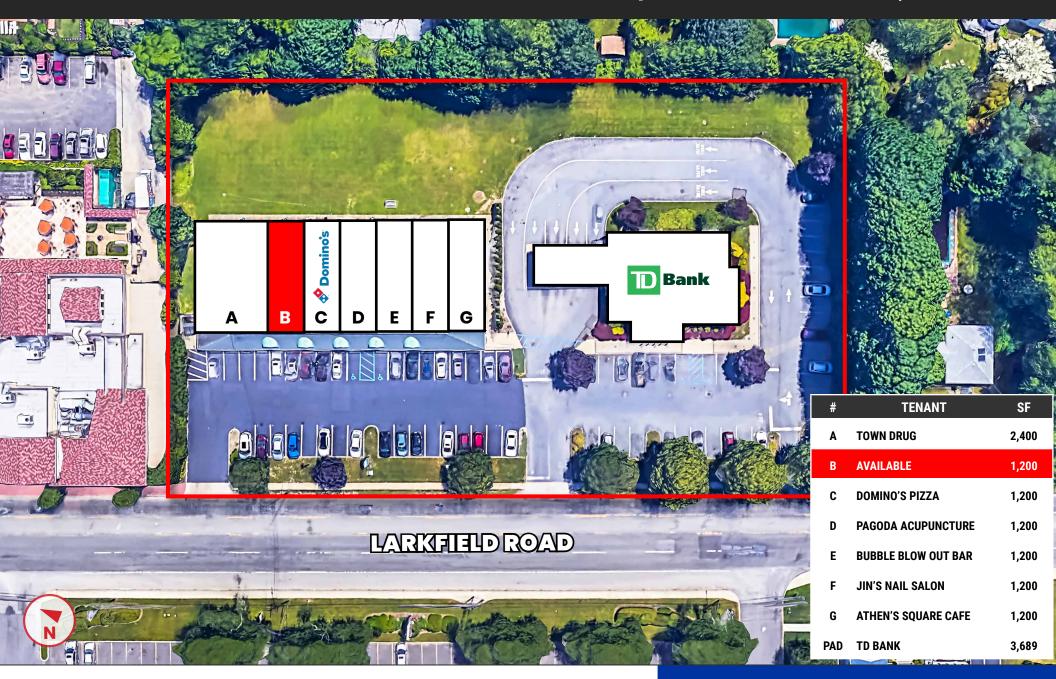

## PROPERTY SITE PLAN: 517 LARKFIELD ROAD | EAST NORTHPORT, NY 11731

## PROPERTY FEATURES

- ± 9,600 SF RETAIL STRIP CENTER IN EAST NORTHPORT
- ±1,200 SF INLINE SPACE AVAILABLE FOR LEASE
- Located along Larkfield Road, just north of Jericho Turnpike
- Other tenants include: TD Bank, Town Drug, Domino's Pizza, Athen's Square Cafe & more.
- Great visibility, parking & access
- Surrounding retailers include CVS Pharmacy, Starbucks, Walgreens, Rite Aid, Home Depot, Best Buy, T.J. Max, Trader Joe's, Staples, Stop & Shop, AMC & more.