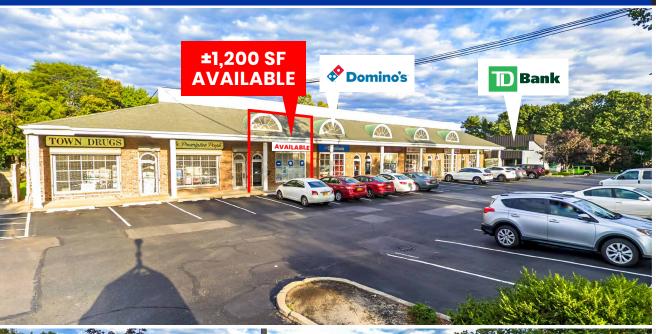

## **FOR LEASE** ± 1,200 SF INLINE SPACE

## PROPERTY FEATURES

- ± 9,600 SF RETAIL STRIP CENTER IN EAST NORTHPORT
- ±1,200 SF INLINE SPACE AVAILABLE FOR LEASE
- Located along Larkfield Road, just north of Jericho Turnpike
- Other tenants include: TD Bank, Town Drug, Domino's Pizza, Athen's Square Cafe & more.
- Great visibility, parking & access
- Surrounding retailers include CVS Pharmacy, Starbucks, Walgreens, Rite Aid, Home Depot, Best Buy, T.J. Max, Trader Joe's, Staples, Stop & Shop, AMC & more.