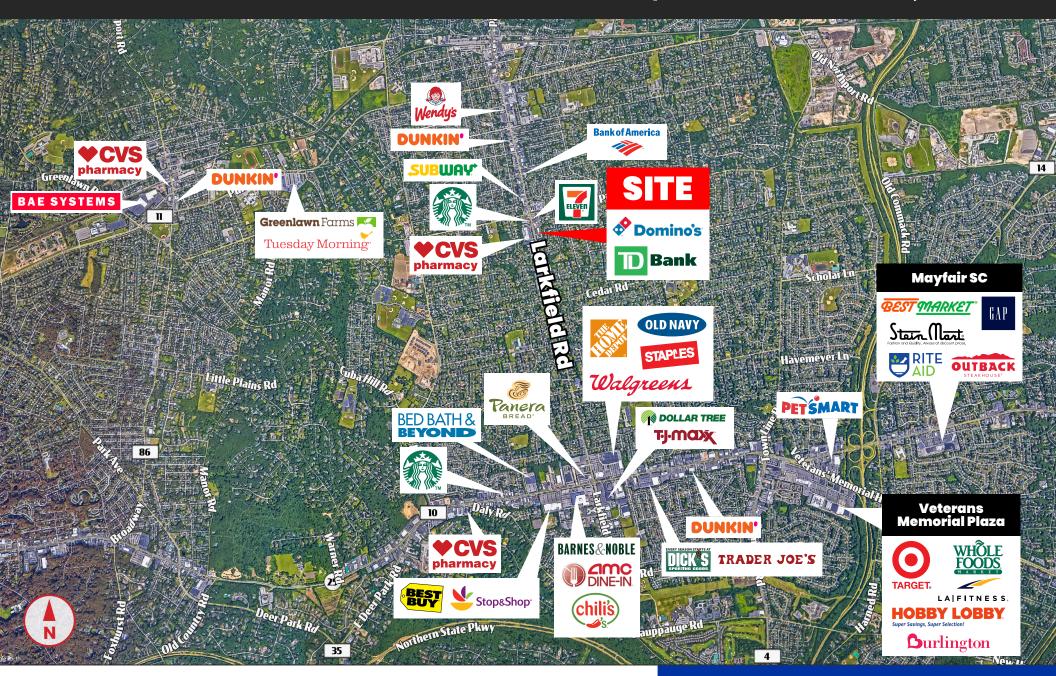

### RETAIL MARKET AERIAL: 517 LARKFIELD ROAD | EAST NORTHPORT, NY 11731

## PROPERTY FEATURES

- ± 9,600 SF RETAIL STRIP CENTER IN EAST NORTHPORT
- ±1,200 SF INLINE SPACE AVAILABLE FOR LEASE
- Located along Larkfield Road, just north of Jericho Turnpike
- Other tenants include: TD Bank, Town Drug, Domino's Pizza, Athen's Square Cafe & more.
- Great visibility, parking & access
- Surrounding retailers include CVS Pharmacy, Starbucks, Walgreens, Rite Aid, Home Depot, Best Buy, T.J. Max, Trader Joe's, Staples, Stop & Shop, AMC & more.