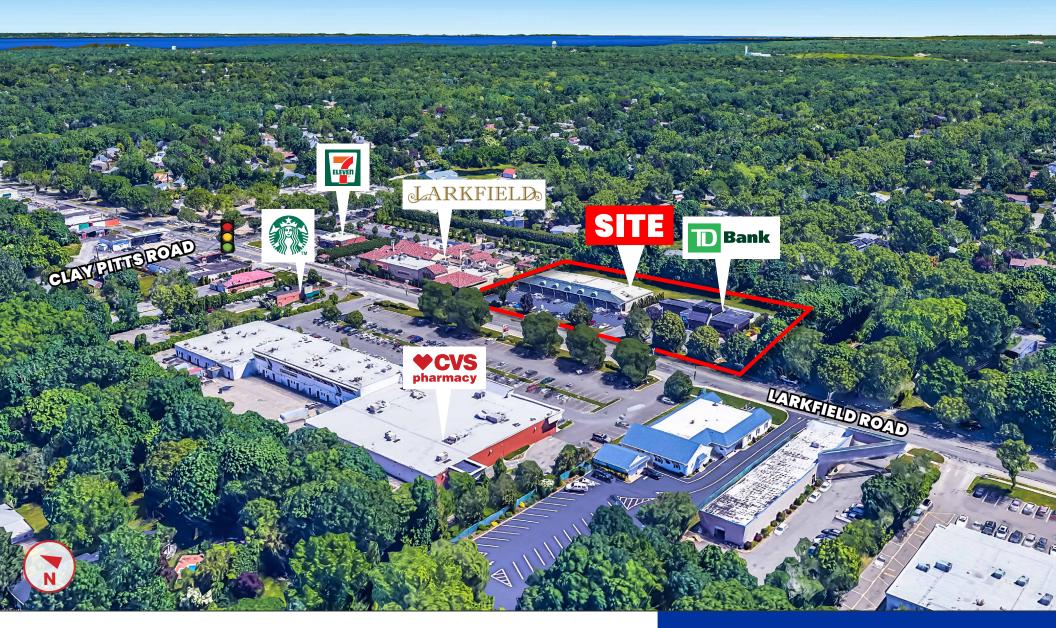

### **OVERVIEW AERIAL:** 517 LARKFIELD ROAD | EAST NORTHPORT, NY 11731

## PROPERTY FEATURES

- ± 9,600 SF RETAIL STRIP CENTER IN EAST NORTHPORT
- ±1,200 SF INLINE SPACE AVAILABLE FOR LEASE
- Located along Larkfield Road, just north of Jericho Turnpike
- Other tenants include: TD Bank, Town Drug, Domino's Pizza, Athen's Square Cafe & more.
- Great visibility, parking & access
- Surrounding retailers include CVS Pharmacy, Starbucks, Walgreens, Rite Aid, Home Depot, Best Buy, T.J. Max, Trader Joe's, Staples, Stop & Shop, AMC & more.