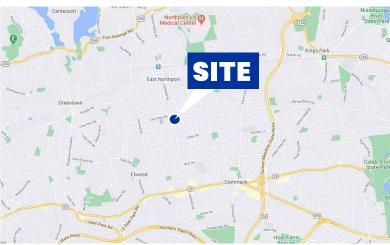

## RETAIL SPACE AVAILABLE

517 Larkfield Road | East Northport, NY 11731

## **FOR LEASE** ± 1,200 SF INLINE SPACE

## PROPERTY FEATURES

- ± 9,600 SF RETAIL STRIP CENTER IN EAST NORTHPORT
- ±1,200 SF INLINE SPACE AVAILABLE FOR LEASE
- Located along Larkfield Road, just north of Jericho Turnpike
- Other tenants include: TD Bank, Town Drug, Domino's Pizza, Athen's Square Cafe & more.
- Great visibility, parking & access
- Surrounding retailers include CVS Pharmacy, Starbucks, Walgreens, Rite Aid, Home Depot, Best Buy, T.J. Max, Trader Joe's, Staples, Stop & Shop, AMC & more.



#### FOR MORE INFORMATION:

#### **RYAN W. TURNER**

Phone: 856.439.9200 Email: turner@ic-re.com





# COMMERCIAL

#### **Interstate Commercial**

14000 Horizon Way, Suite 100 Mount Laurel, NJ 08054 www.icre.net

### **OVERVIEW AERIAL:** 517 LARKFIELD ROAD | EAST NORTHPORT, NY 11731





#### **Interstate Commercial**

14000 Horizon Way, Suite 100 Mount Laurel, NJ 08054 www.icre.net

#### **RYAN W. TURNER**

Phone: 856.439.9200 Email: turner@ic-re.com

## PROPERTY SITE PLAN: 517 LARKFIELD ROAD | EAST NORTHPORT, NY 11731





#### **Interstate Commercial**

14000 Horizon Way, Suite 100 Mount Laurel, NJ 08054 www.icre.net

#### **RYAN W. TURNER**

Phone: 856.439.9200 Email: turner@ic-re.com

### RETAIL MARKET AERIAL: 517 LARKFIELD ROAD | EAST NORTHPORT, NY 11731





#### **Interstate Com