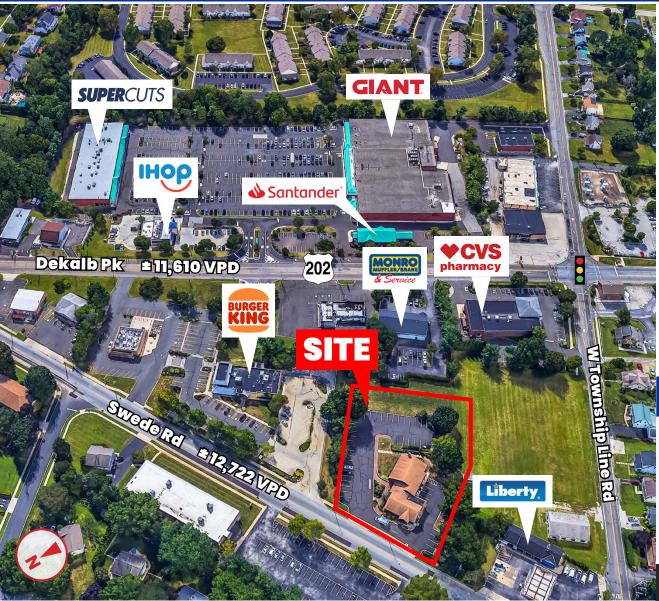

# **FREESTANDING BUILDING**

1780 Swede Road | Blue Bell, PA 19422 | Montgomery County

### **PROPERTY FEATURES**

- ± 9,000 SF BUILDING ON 0.93 ACRES AVAILABLE
- Located on the heavily traveled Swede Road near signalized intersection
- In-Between Liberty Gas Station and Burger King
- Ample parking spaces: ±50 Spaces
- Signage on Swede Road
- Walking distance to shopping, restaurants, banking and more.
- Surrounding retailers include Burger King,
  Giant, CVS Pharmacy, IHOP, Walgreens, Weis
  Markets, McDonald's, ShopRite & more.