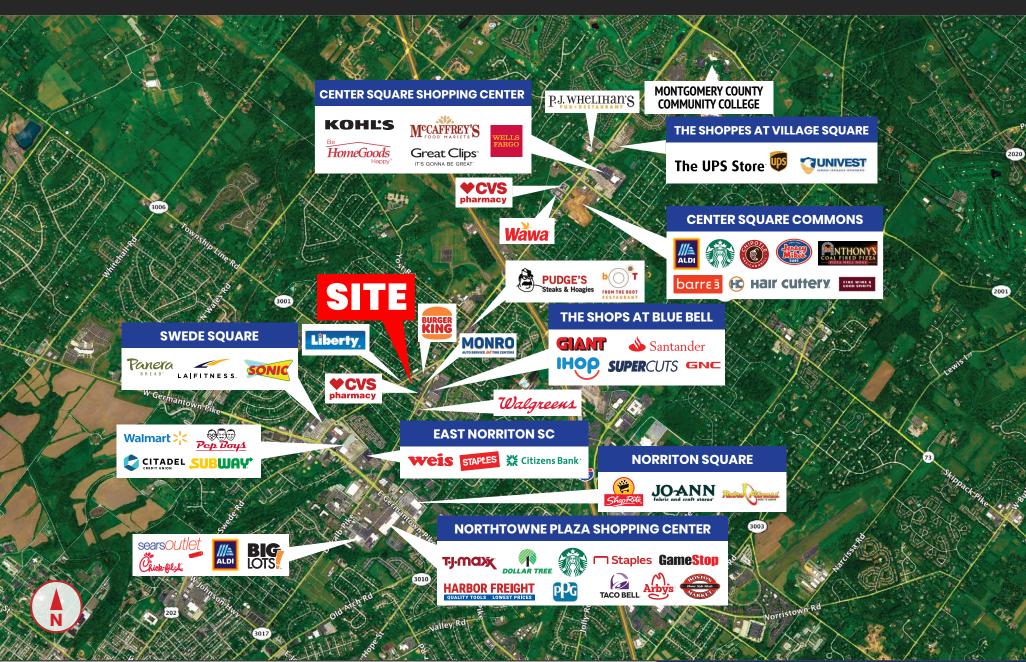

## RETAIL MARKET AERIAL: 1780 SWEDE ROAD | BLUE BELL, PA 19422

Interstate Commercial 14000 Horizon Way, Suite 100 Mount Laurel, NJ 08054 www.icre.net

### **PROPERTY FEATURES**

- ± 9,000 SF BUILDING ON 0.93 ACRES AVAILABLE
- Located on the heavily traveled Swede Road near signalized intersection
- In-Between Liberty Gas Station and Burger King
- Ample parking spaces: ±50 Spaces
- Signage on Swede Road
- Walking distance to shopping, restaurants, banking and more.
- Surrounding retailers include Burger King,
  Giant, CVS Pharmacy, IHOP, Walgreens, Weis
  Markets, McDonald's, ShopRite & more.