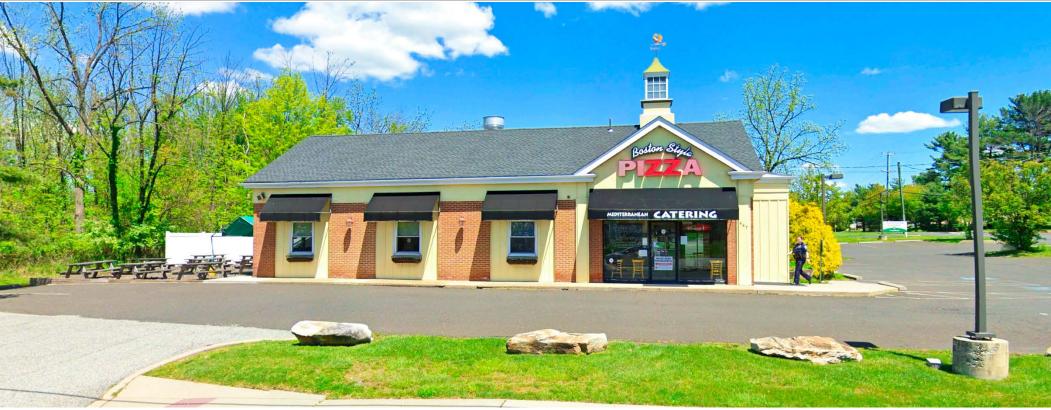

## **PROPERTY PHOTOS:** 447 N SUMNEYTOWN PIKE | NORTH WALES, PA 19454

Interstate Commercial 14000 Horizon Way, Suite 100 Mount Laurel, NJ 08054 www.icre.net **DANIEL P. SILVESTRI** 

Phone: 856.439.9200 Email: dsilvestri@ic-re.com

### **PROPERTY FEATURES**

- ± 2,575 SF BUILDING ON 1.0 ACRE FOR SALE
- Located on the heavily traveled Sumneytown Pike at signalized intersection
- Across from Merck Offices and Global Vaccine Headquarters with over 12,500 Employees
- Ample parking with great visibility
- Signage on Sumneytown Pike (22,000 VPD)
- Tenant currently Boston Style Pizza
- Surrounding retailers include Royal Farms, Dunkin', Wells Fargo, CVS, Wawa & more.