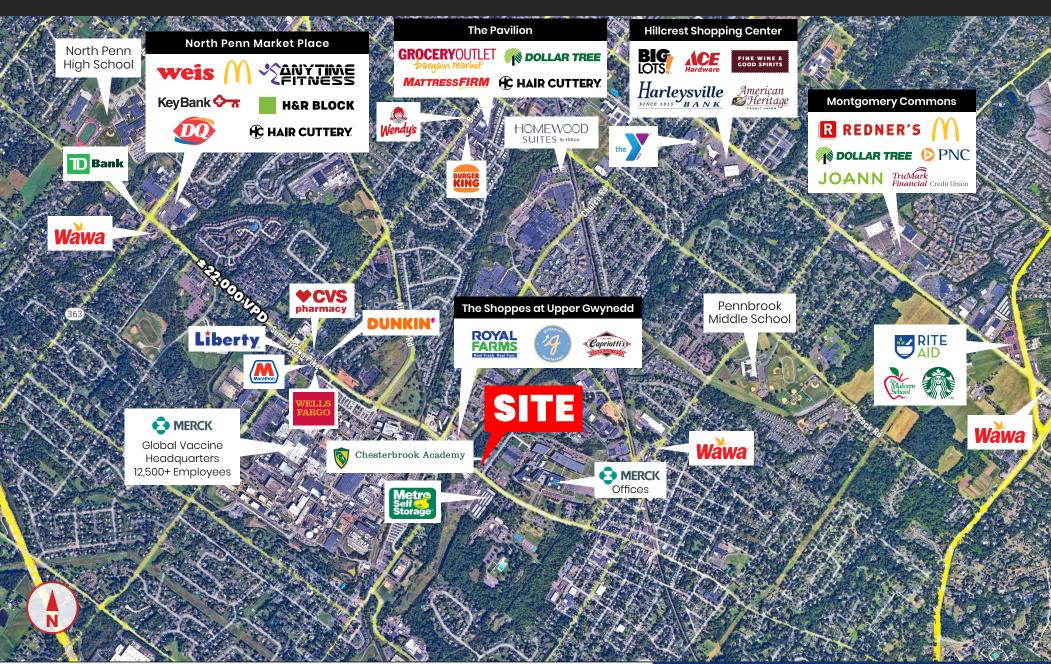

### **PROPERTY FEATURES**

- ± 2,575 SF BUILDING ON 1.0 ACRE FOR SALE
- Located on the heavily traveled Sumneytown Pike at signalized intersection
- Across from Merck Offices and Global Vaccine Headquarters with over 12,500 Employees
- Ample parking with great visibility
- Signage on Sumneytown Pike (22,000 VPD)
- Tenant currently Boston Style Pizza
- Surrounding retailers include Royal Farms, Dunkin', Wells Fargo, CVS, Wawa & more.

## **RETAIL MARKET AERIAL:** 447 N SUMNEYTOWN PIKE | NORTH WALES, PA 19454