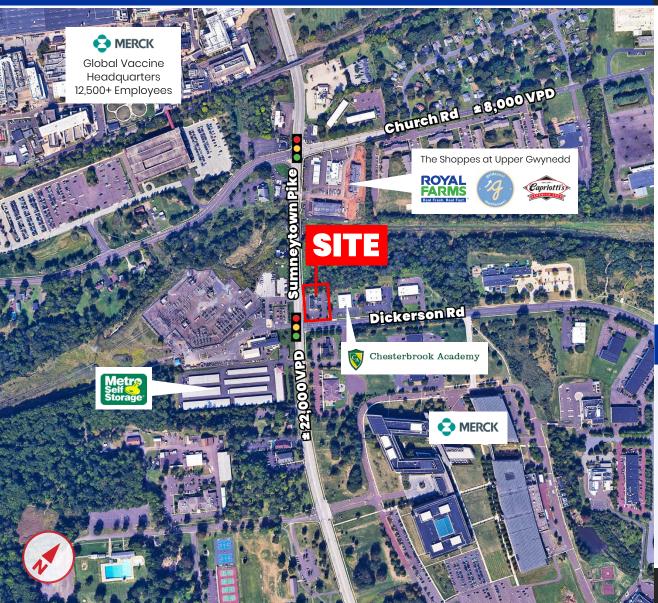

## **RETAIL MARKET AERIAL:** 447 N SUMNEYTOWN PIKE | NORTH WALES, PA 19454

### **PROPERTY FEATURES**

- ± 2,575 SF BUILDING ON 1.0 ACRE FOR SALE
- Located on the heavily traveled Sumneytown Pike at signalized intersection
- Across from Merck Offices and Global Vaccine Headquarters with over 12,500 Employees
- Ample parking with great visibility
- Signage on Sumneytown Pike (22,000 VPD)
- Tenant currently Boston Style Pizza
- Surrounding retailers include Royal Farms, Dunkin', Wells Fargo, CVS, Wawa & more.